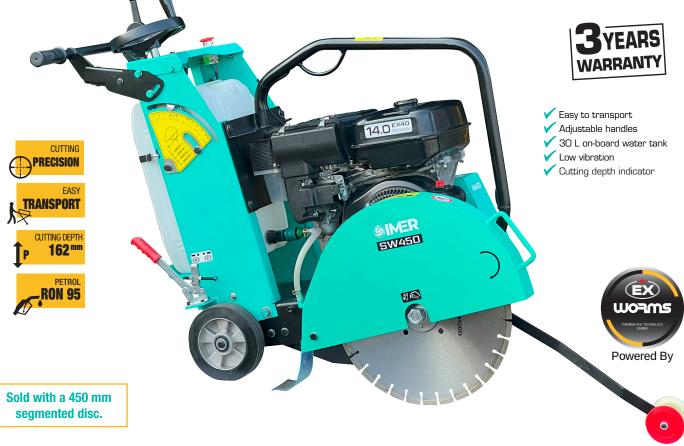

## **CUTTING - FLOOR SAW** SW450

Our SW450 is a robust, practical, and versatile floor saw. The adjustable handlebar ensures an ergonomic working posture. The perfect weight distribution provides excellent stability during cutting. Ideal for road repair work (concrete or asphalt), with a cutting depth of up to 162 mm.

|                                | SW450                        |
|--------------------------------|------------------------------|
| DISC                           |                              |
| Maximum disc diameter          | 450 mm                       |
| Maximum cutting depth          | 162 mm                       |
| Maximum spindle rotation speed | 3600 RPM                     |
| Shaft diameter                 | 25.4 mm                      |
| Cutting depth adjustment       | Handwheel                    |
| ENGINE                         |                              |
| Engine model                   | WORMS EX40                   |
| Engine model                   | 4-stroke OHC gasoline engine |
| Maximum power at 3600 rpm      | 9.5 HP                       |
| Fuel type                      | Petrol RON 95                |
| Tank capacity                  | 6.8 L                        |
| Engine cooling                 | Air                          |
| Feed system                    | Manual                       |
| DIMENSIONS AND WEIGHT          |                              |
| Length                         | 1190 mm                      |
| Width                          | 600 mm                       |
| Height                         | 1010 mm                      |
| Weight                         | 114 kg                       |
| Reference                      | 0416450                      |

## **STANDARD EQUIPEMENTS**

| ✓ 4-stroke OHC gasoline engine                       |
|------------------------------------------------------|
| ✓ Recoil start                                       |
| <ul> <li>Electronic low-oil safety system</li> </ul> |
| <ul> <li>Emergency stop button</li> </ul>            |
| ✓ Cyclonic air filter                                |
| ✓ Parking brake                                      |
| ✓ Lifting ring                                       |
| V Pointer                                            |
| <ul> <li>Cutting depth indicator</li> </ul>          |
| ✓ Cutting depth wheel                                |
| ✓ Maintenance tools                                  |
|                                                      |