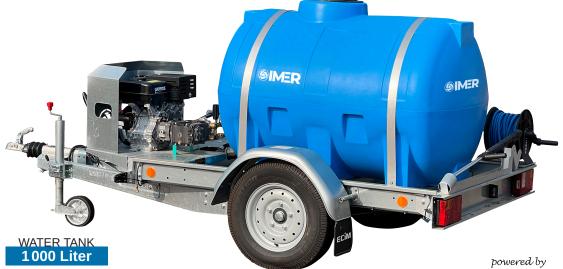

## HIGH PRESSURE WASHER RANGE HPSTAR 200-21R

Towable on Road with 1000 Liter Water Tank

**Cold Water** 

**Gasoline Engine** 

**Road Trailer** 

SINGLE-AXLE

PUMP TYPE Radial Reducted

PUMP ROTATION
1450 RPM

PRESSURE **200 bar** 

MAXIMUM FLOW

15 L/min

NET WEIGHT **504.5 kg** 

PUMP WITH
REDUCTION
GEAR BOX

Made in France

A mobile and autonomous solution for prolonged high-pressure cleaning operations on construction sites and in municipalities: the HPSTAR 200-21R pressure washer on a trailer is equipped with an EX WORMS petrol engine (EU STAGE V) and a 1,000-liter water tank.

## HPSTAR 200-21R with 1000 Liter Water Tank

| Pump Type            |             | Radial - Reducted Gear Box |
|----------------------|-------------|----------------------------|
| Pump Rotation        | RPM         | 1450                       |
| Maximum Pressure     | bar / Mpa   | 200 / 20                   |
| Nominal Pressure     | bar / Mpa   | 180 / 18                   |
| Maximum Flow         | L/min - L/h | 18 - 1080                  |
| Engine               |             | WORMS EX40                 |
| Туре                 |             | OHC, 4-stroke gasoline     |
| Maximum Power        | HP          | 14                         |
| Fuel Type            |             | Petrol RON 95              |
| Fuel Tank Capacity   | L           | 7                          |
| Run Time             | h           | 2 h 30                     |
| Dimensions L x I x H | mm          | 3663 x 1674 x 1660         |
| Net Weight           | kg          | 504.5                      |
| Gross weight         | kg          | 1504.5                     |
| Reference            |             | 0905CIT1000                |
|                      |             |                            |

## STANDARD EQUIPMENT

- ✓ 4-stroke Gasoline engine
- ✓ Electronic oil sensor security
- ✓ Spray gun + lance with swivel connector
- ✓ Ultra long life ceramic high pressure nozzles
- ✓ Anti-water hammer system built into the pump
- Easy start valve system
- ✓ Overheating safety device
- ✓ Pressure gauge
- ✓ Detergent system
- ✓ Single axle trailer, 1600 kg
- ✓ Hose reel with 20 m pressure hose without marking