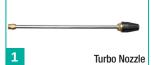

## OPTIONAL EQUIPMENT

- 1. 1/2 lance with turbo nozzle: 045 P / 320 b
- 2. Twin lance 300 (without nozzle)
- 3. Pressure hose 5/16" / 1 or 2 Braids / 250 or 400 bar 10, 20 or 40 m
- 4. Low pressure nozzle 50° (with twin lance)
- 5. Ceramic nozzle 1/4 NPT male (with twin lance): 060-25°
- 6. Coupling nipple M22x1.5
- 7. Drain unblocker kit