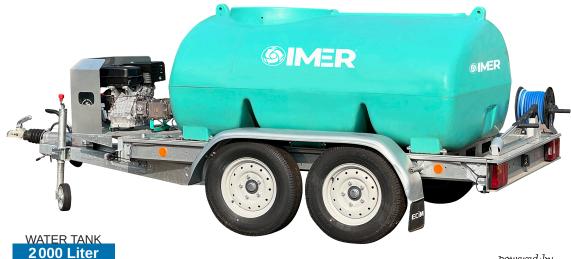

## HIGH PRESSURE WASHER RANGE **HPSTAR 200-21**

Towable on Road with 2000 Liter Water Tank

**Cold Water** 

**Gasoline Engine** 

**Road Trailer** DOUBLE-AXLE

PUMP TYPE Radial Reducted

**PUMP ROTATION** 1450 RPM

> **PRESSURE 200** bar

MAXIMUM FLOW 15 L/min

**NET WEIGHT** 792.5 kg

powered by

PUMP WITH

Made in France

A mobile and autonomous solution for prolonged high-pressure cleaning operations on construction sites and in municipalities: the HPSTAR 200-21R pressure washer on a trailer is equipped with an EX WORMS petrol engine (EU STAGE V) and a 2,000-liter water tank.

## HPSTAR 200-21R with 2000 Liter Water Tank

| Pump Type            |             | Radial - Reducted Gear Box |
|----------------------|-------------|----------------------------|
| Pump Rotation        | RPM         | 1450                       |
| Maximum Pressure     | bar / Mpa   | 200 / 20                   |
| Nominal Pressure     | bar / Mpa   | 180 / 18                   |
| Maximum Flow         | L/min - L/h | 18 - 1080                  |
| Engine               |             | WORMS EX40                 |
| Туре                 |             | OHC, 4-stroke gasoline     |
| Maximum Power        | HP          | 14                         |
| Fuel Type            |             | Petrol RON 95              |
| Fuel Tank Capacity   | L           | 7                          |
| Run Time             | h           | 2 h 30                     |
| Dimensions L x I x H | mm          | 4150 x 1948 x 1470         |
| Net Weight           | kg          | 792.5                      |
| Gross weight         | kg          | 2792.5                     |
| Reference            |             | 0905CIT2000                |
|                      |             |                            |