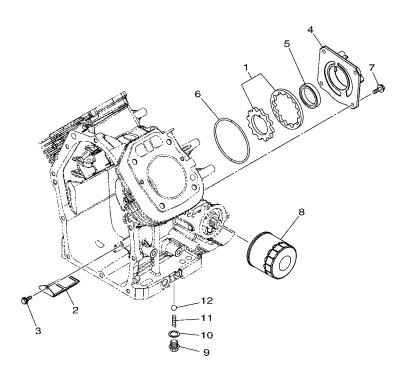

#### FIG. 6 LUBRICATION

| IG. 6 LUBRICA  | ATION                     |      |   |   |      |         |
|----------------|---------------------------|------|---|---|------|---------|
| EF. PART NO.   | DESCRIPTION               | 7D5B |   |   |      | REMARKS |
| 1 7D3-13310-00 | ROTOR ASSY 1              | 1    |   |   |      |         |
| 2 7D3-13411-00 | STRAINER, OIL             | 1    |   |   |      |         |
| 3 7D3-54547-00 | BOLT,FLG. 1               | 1    |   |   |      |         |
| 4 7D3–13316–00 | COVER, PUMP               | 1    |   |   |      |         |
| 5 7D3–17499–00 | OIL SEAL                  | 1    |   |   |      |         |
| 6 7D3–13016–00 | O-RING                    | 1    |   |   | <br> |         |
| 7 7D3–5A142–00 | BOLT,FLG. M6X14           | 4    |   |   |      |         |
| 3 7D3-13440-00 | ELEMENT ASSY, OIL CLEANER | 1    |   |   |      |         |
| 9 7D3–13455–00 | PLUG                      | 1    |   |   |      |         |
| 0 7D3–13475–00 | GASKET                    | 1    |   |   |      |         |
| 1 7D3–22977–00 | SPRING,RELIEF             | 1    |   |   | <br> |         |
| 2 7D3–17051–00 | BALL                      | 1    |   |   |      |         |
|                |                           |      |   |   |      |         |
|                |                           |      |   |   |      |         |
|                |                           |      |   |   |      |         |
|                |                           |      |   | ļ | <br> |         |
|                |                           |      |   |   |      |         |
|                |                           |      |   |   |      |         |
|                |                           |      |   |   |      |         |
|                |                           |      |   |   |      |         |
|                |                           |      | ļ |   | <br> |         |
|                |                           |      |   |   |      |         |
|                |                           |      |   |   |      |         |
|                |                           |      |   |   |      |         |
|                |                           |      |   |   |      |         |
|                |                           |      |   |   |      |         |
|                |                           |      |   | † | <br> | ·       |
|                |                           |      |   |   |      |         |
|                |                           |      |   |   |      |         |