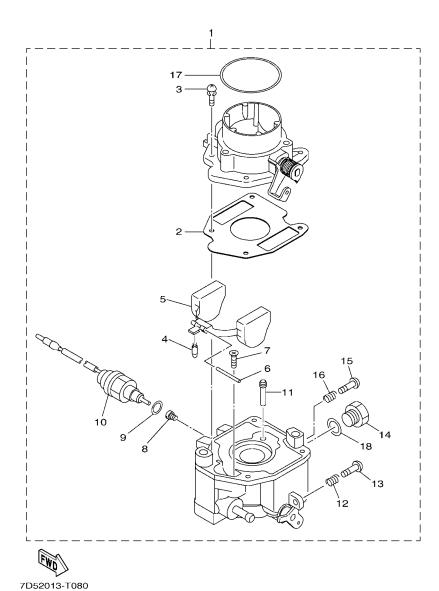

FIG. 8 CARBURETOR

| IG.       | 8 CARBURE   | TOR                      |      |   |      |         |         |
|-----------|-------------|--------------------------|------|---|------|---------|---------|
| EF.<br>O. | PART NO.    | DESCRIPTION              | 7D5B |   |      |         | REMARKS |
| 1 7       | D5-14101-11 | CARBURETOR ASSY 1        | 1    |   |      |         |         |
| 2 7       | D3-14184-00 | .GASKET, FLOAT CHAMBER   | 1    |   |      |         |         |
| 3 7       | D3-14216-00 | .SCREW                   | 4    |   |      |         |         |
| 4 7       | D3-14150-00 | .NEEDLE ASSY             | 1    |   |      |         |         |
| 5 7       | D3-14185-00 | .FLOAT                   | 1    |   |      |         |         |
| 6 7       | D3-14186-00 | .PIN, FLOAT              | 1    |   | <br> |         |         |
| 7 7       | D3-14429-00 | SCREW                    | 1    |   |      |         |         |
| 8 7       | D3-1492E-66 | .JET, MAIN               | 1    |   |      |         |         |
| 9 7       | D3-14398-00 | .GASKET                  | 1    |   |      |         |         |
| 0 7       | D3-1410H-00 | .FUEL CUT SOLENOID VALVE | 1    |   |      |         |         |
| 1 7       | D3-1492F-30 | .JET, AIR SLOW           | 1    |   | <br> |         |         |
| 2 7       | D3-14531-00 | .SPRING, ADJUST SCREW    | 1    |   |      |         |         |
| 3 7       | D3-14922-00 | .SCREW, THROTTLE         | 1    |   |      |         |         |
| 4 7       | D3-14862-00 | .PLUG                    | 1    |   |      |         |         |
| 5 7       | D3-14191-00 | .PLUG, DRAIN             | 1    |   |      |         |         |
| 6 7       | D3-14223-00 | .SPRING, DRAIN VALVE     | 1    |   | <br> |         |         |
| 7 7       | D3-14147-00 | .O-RING                  | 1    |   |      |         |         |
| 8 7       | D3-14959-00 | .GASKET                  | 1    |   |      |         |         |
|           |             |                          |      |   |      |         |         |
|           |             |                          |      |   |      |         |         |
|           |             |                          |      |   | <br> |         |         |
|           |             |                          |      |   |      |         |         |
|           |             |                          |      |   |      |         |         |
|           |             |                          |      |   |      |         |         |
|           |             |                          |      |   |      |         |         |
|           |             |                          |      |   | <br> |         |         |
|           |             |                          |      |   |      |         |         |
|           |             |                          |      |   |      |         |         |
|           |             |                          |      | ш |      | $\perp$ |         |