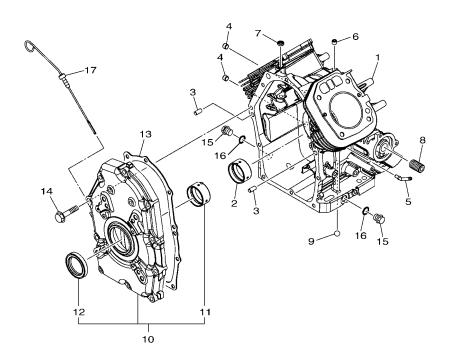

## FIG. 1 CYLINDER

| . IG.       | , i Oiliide  | ! •                     |       |   |       |         |
|-------------|--------------|-------------------------|-------|---|-------|---------|
| REF.<br>NO. | PART NO.     | DESCRIPTION             | 1036  |   |       | REMARKS |
| 1 7         | D3-11110-00  | CYLINDER HEAD ASSY      | 1     |   |       |         |
| 2 7         | D3-11179-00  | .BOLT, STUD             | 4     |   |       |         |
| 3 7         | D3-12119-00  | .SEAL, VALVE STEM       | 1     |   |       |         |
| 4 7         | D3-11120-00  | CYLINDER HEAD ASSY 2    | 1     |   |       |         |
| 5 7         | D3-11179-00  | .BOLT, STUD             | 4     |   |       |         |
| 6 7         | D3-12119-00  | .SEAL, VALVE STEM       | <br>1 | · | <br>  |         |
| 7 7         | 'D3-11181-00 | GASKET, CYLINDER HEAD 1 | 1     |   |       |         |
| 8 7         | D3-11182-00  | GASKET, CYLINDER HEAD 2 | 1     |   |       |         |
| 9 7         | D3-5A116-00  | BOLT, FLANGE            | 8     |   |       |         |
| 10 7        | D3-1119C-00  | PLUG, SPARK             | 2     |   |       |         |
| 11 7        | D3–11191–00  | COVER, CYLINDER HEAD 1  | <br>1 |   | <br>  | l       |
| 12 7        | D3-11192-00  | COVER, CYLINDER HEAD 2  | 1     |   |       |         |
| 13 7        | D3-11355-00  | SEAL, CYLINDER 1        | 2     |   |       |         |
| 14 7        | D3-11119-00  | HANGER, ENGINE          | 2     |   |       |         |
| 15 7        | D3-5A100-00  | BOLT, FLANGE            | 8     |   |       |         |
| 16 7        | D3-15423-00  | COVER 2                 | <br>1 |   | <br>ļ |         |
| 17 7        | D3-13610-00  | REED VALVE ASSY         | 1     |   |       |         |
| 18 7        | D3-15374-00  | GASKET, BREATHER        | 2     |   |       |         |
| 19 7        | D3-5A142-00  | BOLT,FLG. M6X14         | 2     |   |       |         |
| 20 7        | D3-13516-00  | PIN, DOWEL              | 4     |   |       |         |
| 21 7        | D3-11166-00  | PIPE, BREATHER 1        | <br>1 |   | <br>  |         |
| 22 7        | D3-11387-00  | CLAMP, HOSE 1           | 2     |   |       |         |
| 23 7        | D3-1536A-00  | PLUG, OIL LEVEL         | 1     |   |       |         |
| 24 7        | D3-15114-00  | .O-RING                 | 1     |   |       |         |
|             |              |                         |       |   |       |         |
|             |              |                         | <br>  | ļ | <br>ļ | <br>    |
|             |              |                         |       |   |       |         |
|             |              |                         |       |   |       |         |
|             |              |                         |       |   |       |         |

#### FIG. 2 CRANKSHAFT & PISTON

| REF | PARING       | DESCRIPTION                  | /USB  |   |       | REMARKS      |
|-----|--------------|------------------------------|-------|---|-------|--------------|
| 0.  | 7D3-11410-00 | CRANKSHAFT                   | 1 1   | - |       | . iLina iiio |
|     |              |                              |       |   |       |              |
| 2   | 7D3-11631-00 | PISTON (STD)                 | 2     |   |       | 45           |
|     | 7D3-11635-00 | PISTON (0.25MM O/S)          | 1     |   |       | AP           |
|     | 7D3-11636-00 | PISTON (0.50MM O/S)          | 1     |   |       | AP           |
| 3   | 7D3-11610-00 | PISTON RING SET (STD)        | 2     |   |       |              |
|     | 7D3-11610-10 | PISTON RING SET (0.25MM O/S) | <br>2 |   | <br>  | AP           |
|     | 7D3-11610-20 | PISTON RING SET (0.50MM O/S) | 1     |   |       | AP           |
| 4   | 7D3-11633-00 | PIN, PISTON                  | 2     |   |       |              |
| 5   | 7D3-11486-00 | CLIP                         | 4     |   |       |              |
| 6   | 7D3-11650-00 | CONNECTING ROD ASSY          | 2     |   |       |              |
| 7   | 7D3-11654-00 | .BOLT, CONNECTING ROD        | <br>2 |   | <br>  | l            |
| 8   | 7D3-11561-00 | SHIM, CRANK 1                | 1     |   |       | UR           |
|     | 7D3-11561-10 | SHIM, CRANK 1                | 1     |   |       | UR           |
|     | 7D3-11561-20 | SHIM, CRANK 1                | 1     |   |       | UR           |
|     |              |                              |       |   |       |              |
|     |              |                              | <br>  |   | <br>  |              |
|     |              |                              |       |   |       |              |
|     |              |                              |       |   |       |              |
|     |              |                              |       |   |       |              |
|     |              |                              |       |   |       |              |
|     |              |                              |       |   | <br>  |              |
|     |              |                              |       |   |       |              |
|     |              |                              |       |   |       |              |
|     |              |                              |       |   |       |              |
|     |              |                              |       |   |       |              |
|     |              |                              |       |   |       |              |
|     |              |                              | <br>  |   | <br>l |              |
|     |              |                              |       |   |       |              |
|     |              |                              |       |   |       |              |
| _   |              |                              |       |   |       |              |

#### FIG. 10 CRANKCASE

| EF<br>O. | PARINO.      | DESCRIPTION               | 7D5B |   |   |       | REMARKS |
|----------|--------------|---------------------------|------|---|---|-------|---------|
| 1        | 7D3–15111–00 | CRANKCASE 1               | 1    | + |   |       |         |
| 2        | 7D3-15693-00 | BEARING                   | 1    |   |   |       |         |
| 3        | 7D3-15181-00 | PIN, DOWEL                | 2    |   |   |       |         |
| 4        | 7D3-15541-00 | COLLAR                    | 2    |   |   |       |         |
| 5        | 7D3-14485-00 | PIPE, JOINT               | 1    |   |   |       |         |
| 6        | 7D3–15167–00 | PLUG, BLIND 1             | 1    |   |   | <br>  |         |
| 7        | 7D3-1511A-00 | OIL SEAL                  | 1    |   |   |       |         |
| 8        | 7D3-17056-00 | BOLT, UNION               | 1    |   |   |       |         |
| 9        | 7D3-1431C-00 | BALL,BLIND 2              | 1    |   |   |       |         |
| 0        | 7D3-15410-00 | CRANKCASE COVER ASSY 1    | 1    |   |   |       |         |
| 1        | 7D3–15693–00 | .BEARING                  | 1    |   |   | <br>l | l       |
| 2        | 7D3-1511B-00 | .OIL SEAL                 | 1    |   |   |       |         |
| 3        | 7D3-15451-00 | GASKET, CRANKCASE COVER 1 | 1    |   |   |       |         |
| 4        | 7D3-5A112-00 | BOLT, FLANGE              | 10   |   |   |       |         |
| 5        | 7D3-15351-00 | PLUG, DRAIN               | 2    |   |   |       |         |
| 6        | 7D3–11198–00 | GASKET                    | 2    |   |   | <br>  |         |
| 7        | 7D3-15361-00 | GAUGE, LEVEL              | 1    |   |   |       |         |
|          |              |                           |      |   |   |       |         |
|          |              |                           |      |   |   |       |         |
|          |              |                           |      |   |   |       |         |
|          |              |                           |      |   | ļ | <br>  |         |
|          |              |                           |      |   |   |       |         |
|          |              |                           |      |   |   |       |         |
|          |              |                           |      |   |   |       |         |
|          |              |                           |      |   |   |       |         |
|          |              |                           |      |   |   | <br>  | l<br>   |
|          |              |                           |      |   |   |       |         |
|          |              |                           |      |   |   |       |         |