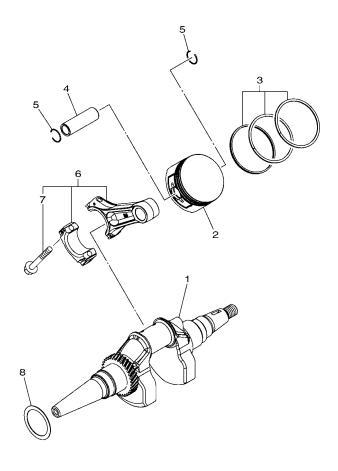

#### FIG. 2 CRANKSHAFT & PISTON

| REF | PARING       | DESCRIPTION                  | /USB  |   |       | REMARKS      |
|-----|--------------|------------------------------|-------|---|-------|--------------|
| 0.  | 7D3-11410-00 | CRANKSHAFT                   | 1 1   | - |       | . iLina iiio |
|     |              |                              |       |   |       |              |
| 2   | 7D3-11631-00 | PISTON (STD)                 | 2     |   |       | 45           |
|     | 7D3-11635-00 | PISTON (0.25MM O/S)          | 1     |   |       | AP           |
|     | 7D3-11636-00 | PISTON (0.50MM O/S)          | 1     |   |       | AP           |
| 3   | 7D3-11610-00 | PISTON RING SET (STD)        | 2     |   |       |              |
|     | 7D3-11610-10 | PISTON RING SET (0.25MM O/S) | <br>2 |   | <br>  | AP           |
|     | 7D3-11610-20 | PISTON RING SET (0.50MM O/S) | 1     |   |       | AP           |
| 4   | 7D3-11633-00 | PIN, PISTON                  | 2     |   |       |              |
| 5   | 7D3-11486-00 | CLIP                         | 4     |   |       |              |
| 6   | 7D3-11650-00 | CONNECTING ROD ASSY          | 2     |   |       |              |
| 7   | 7D3-11654-00 | .BOLT, CONNECTING ROD        | <br>2 |   | <br>  | l            |
| 8   | 7D3-11561-00 | SHIM, CRANK 1                | 1     |   |       | UR           |
|     | 7D3-11561-10 | SHIM, CRANK 1                | 1     |   |       | UR           |
|     | 7D3-11561-20 | SHIM, CRANK 1                | 1     |   |       | UR           |
|     |              |                              |       |   |       |              |
|     |              |                              | <br>  |   | <br>  |              |
|     |              |                              |       |   |       |              |
|     |              |                              |       |   |       |              |
|     |              |                              |       |   |       |              |
|     |              |                              |       |   |       |              |
|     |              |                              |       |   | <br>  |              |
|     |              |                              |       |   |       |              |
|     |              |                              |       |   |       |              |
|     |              |                              |       |   |       |              |
|     |              |                              |       |   |       |              |
|     |              |                              |       |   |       |              |
|     |              |                              | <br>  |   | <br>l |              |
|     |              |                              |       |   |       |              |
|     |              |                              |       |   |       |              |
| _   |              |                              |       |   |       |              |