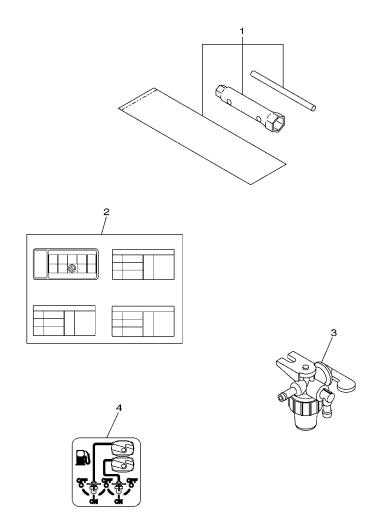

### FIG. 14 BODY FITTING

| EF. PART NO.<br>D. | DESCRIPTION      | 7D5B |              | REMARKS                                              |
|--------------------|------------------|------|--------------|------------------------------------------------------|
| 1 7D3–28100–00     | TOOL KIT         | 1    |              |                                                      |
| 2 7B3-24162-00     | EMBLEM 2         | 1    |              |                                                      |
| 3 7B3-24500-01     | FUEL COCK ASSY 1 | 1    |              |                                                      |
| 4 7D5–241A1–00     | EMBLEM, 5        | 1    |              | <br>                                                 |
|                    |                  |      |              |                                                      |
|                    |                  |      |              |                                                      |
|                    |                  |      | † <u>†</u> - | <br><del>                                     </del> |
|                    |                  |      |              |                                                      |
|                    |                  |      |              |                                                      |
|                    |                  |      |              |                                                      |
|                    |                  |      |              |                                                      |
|                    |                  |      |              |                                                      |
|                    |                  |      |              | <br><del></del>                                      |
|                    |                  |      |              |                                                      |
|                    |                  |      |              |                                                      |
|                    |                  |      |              | <br>                                                 |
|                    |                  |      |              |                                                      |
|                    |                  |      |              |                                                      |