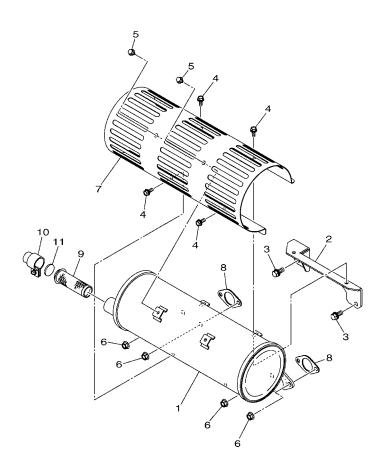

#### FIG. 9 EXHAUST

| REF. PART NO.<br>NO. | DESCRIPTION           | 7D5B  | RE    | MARKS |
|----------------------|-----------------------|-------|-------|-------|
| 1 7D3-14711-00       | MUFFLER 1             | 1     |       |       |
| 2 7D3-1471K-00       | BRACKET 1-1           | 1     |       |       |
| 3 7D3-5236P-00       | BOLT,SPECIAL 4        | 2     |       |       |
| 4 7D3-5A142-00       | BOLT,FLG. M6X14       | 4     |       |       |
| 5 7D3-5A134-00       | BOLT, FLANGE M6-1.0X8 | 2     |       |       |
| 6 7D3–5A332–00       | NUT,FLG.              | 4     |       |       |
| 7 7D3-14718-00       | PROTECTOR, MUFFLER 1  | 1     |       |       |
| 8 7D3-14613-00       | GASKET, EXHAUST PIPE  | 2     |       |       |
| 9 7D3-14786-00       | ARRESTER, SPARK       | 1     |       |       |
| 10 7D5–1477A–00      | FIBER,1               | 1     |       |       |
| 11 7D3–1477K–00      | PLATE 1               |       |       |       |
|                      |                       |       |       |       |
|                      |                       |       |       |       |
|                      |                       |       |       |       |
|                      |                       |       |       |       |
|                      |                       |       |       |       |
|                      |                       |       |       |       |
|                      |                       |       |       |       |
|                      |                       |       |       |       |
|                      |                       |       |       |       |
|                      |                       |       |       |       |
|                      |                       |       |       |       |
|                      |                       |       |       |       |
|                      |                       |       |       |       |
|                      |                       |       |       |       |
|                      |                       |       |       |       |
|                      |                       |       |       |       |
|                      |                       |       |       |       |
|                      |                       |       |       |       |
|                      |                       | 1 1 1 | 1 1 1 |       |