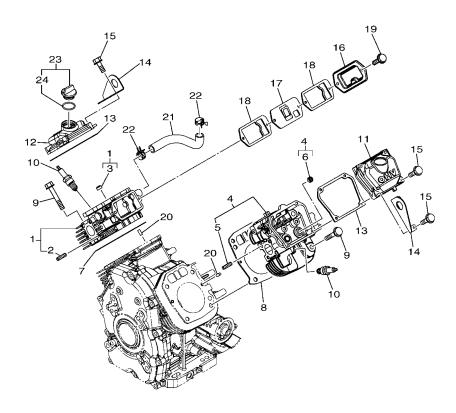

## FIG. 1 CYLINDER

| . IG.       | , i Oiliide  | ! •                     |       |   |       |         |
|-------------|--------------|-------------------------|-------|---|-------|---------|
| REF.<br>NO. | PART NO.     | DESCRIPTION             | 1036  |   |       | REMARKS |
| 1 7         | D3-11110-00  | CYLINDER HEAD ASSY      | 1     |   |       |         |
| 2 7         | D3-11179-00  | .BOLT, STUD             | 4     |   |       |         |
| 3 7         | D3-12119-00  | .SEAL, VALVE STEM       | 1     |   |       |         |
| 4 7         | D3-11120-00  | CYLINDER HEAD ASSY 2    | 1     |   |       |         |
| 5 7         | D3-11179-00  | .BOLT, STUD             | 4     |   |       |         |
| 6 7         | D3-12119-00  | .SEAL, VALVE STEM       | <br>1 | · | <br>  |         |
| 7 7         | 'D3-11181-00 | GASKET, CYLINDER HEAD 1 | 1     |   |       |         |
| 8 7         | D3-11182-00  | GASKET, CYLINDER HEAD 2 | 1     |   |       |         |
| 9 7         | D3-5A116-00  | BOLT, FLANGE            | 8     |   |       |         |
| 10 7        | D3-1119C-00  | PLUG, SPARK             | 2     |   |       |         |
| 11 7        | D3–11191–00  | COVER, CYLINDER HEAD 1  | <br>1 |   | <br>  | l       |
| 12 7        | D3-11192-00  | COVER, CYLINDER HEAD 2  | 1     |   |       |         |
| 13 7        | D3-11355-00  | SEAL, CYLINDER 1        | 2     |   |       |         |
| 14 7        | D3-11119-00  | HANGER, ENGINE          | 2     |   |       |         |
| 15 7        | D3-5A100-00  | BOLT, FLANGE            | 8     |   |       |         |
| 16 7        | D3-15423-00  | COVER 2                 | <br>1 |   | <br>ļ |         |
| 17 7        | D3-13610-00  | REED VALVE ASSY         | 1     |   |       |         |
| 18 7        | D3-15374-00  | GASKET, BREATHER        | 2     |   |       |         |
| 19 7        | D3-5A142-00  | BOLT,FLG. M6X14         | 2     |   |       |         |
| 20 7        | D3-13516-00  | PIN, DOWEL              | 4     |   |       |         |
| 21 7        | D3-11166-00  | PIPE, BREATHER 1        | <br>1 |   | <br>  |         |
| 22 7        | D3-11387-00  | CLAMP, HOSE 1           | 2     |   |       |         |
| 23 7        | D3-1536A-00  | PLUG, OIL LEVEL         | 1     |   |       |         |
| 24 7        | D3-15114-00  | .O-RING                 | 1     |   |       |         |
|             |              |                         |       |   |       |         |
|             |              |                         | <br>  | ļ | <br>ļ | <br>    |
|             |              |                         |       |   |       |         |
|             |              |                         |       |   |       |         |
|             |              |                         |       |   |       |         |