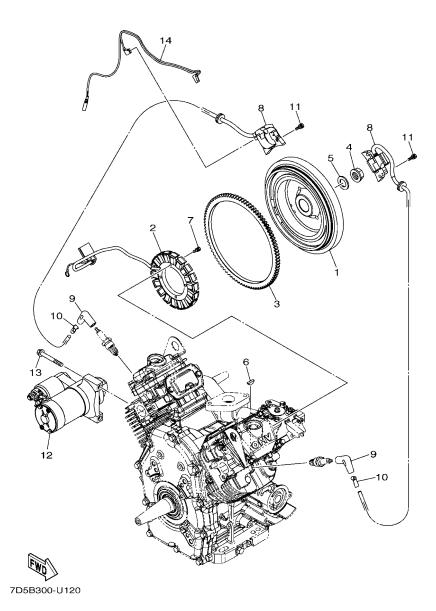

FIG. 12 MAGNETO

| REF. PART NO.       | DESCRIPTION         | 7D5B |   |     |   | REMARKS |
|---------------------|---------------------|------|---|-----|---|---------|
| NO.  1 7D3-85550-00 | ROTOR ASSY          | 1    | _ | H   | + |         |
| 2 7D3-81410-00      | STATOR ASSY         | 1    |   |     |   |         |
| 3 7D3-81891-00      | GEAR, RING          | 1    |   |     |   |         |
| 4 7D3-11555-00      | NUT, CRANKSHAFT 1   | 1    |   |     |   |         |
| 5 7D3–5A405–00      | WASHER, PLAIN       | 1    |   |     |   |         |
| 6 7D3–11545–00      | KEY, WOODRUFF       |      |   |     |   |         |
| 7 7D3–5159J–00      | BOLT, SPECIAL 1     |      |   |     |   |         |
| 8 7D3–82310–00      | IGNITION COIL ASSY  | 2    |   |     |   |         |
| 9 7D3–82370–00      | PLUG CAP ASSY       | 2    |   |     |   |         |
| 10 7D3-81925-00     | TERMINAL            |      |   |     |   |         |
| 11 7D3–5236L–10     | BOLT, SPECIAL 1     |      | ļ |     |   |         |
| 12 7D3-81800-00     | STARTING MOTOR ASSY | 1    |   |     |   |         |
| 13 7D3-5A106-00     | BOLT, FLANGE        | 2    |   |     |   |         |
| 14 7D3-81115-00     | WIRE, LEAD          |      |   |     |   |         |
| 14 703-01113-00     | WINE, LEAD          | '    |   |     |   |         |
|                     |                     |      | ļ | ļļ. |   |         |
|                     |                     |      |   |     |   |         |
|                     |                     |      |   |     |   |         |
|                     |                     |      |   |     |   |         |
|                     |                     |      |   |     |   |         |
|                     |                     |      |   |     |   |         |
|                     |                     |      |   |     |   |         |
|                     |                     |      |   |     |   |         |
|                     |                     |      |   |     |   |         |
|                     |                     |      |   |     |   |         |
|                     |                     |      |   |     |   |         |
| ·                   |                     |      |   |     |   |         |
|                     |                     |      |   |     |   |         |
|                     |                     |      |   |     |   |         |

FIG. 13 ELECTRICAL

| FIC       | A. 13 ELECTRIC | JAL                        |      |              |      |         |
|-----------|----------------|----------------------------|------|--------------|------|---------|
| REI<br>NO | PARINO         | DESCRIPTION                | 7D5B |              |      | REMARKS |
| 1         | 7D3-82568-00   | COVER, MAIN SWITCH         | 1    |              |      |         |
| 2         | 7D3-82511-00   | KEY, MAIN SWITCH           | 1    |              |      |         |
| 3         | 7D3-85770-01   | OIL PILOT LIGHT ASSY       | 1    |              |      |         |
| 4         | 7D3-24156-00   | INDICATOR, STARTER LEVER   | 1    |              |      |         |
| 5         | 7D3-82105-00   | WIRE HARNESS               | 1    |              |      |         |
| 6         | 7D3-82117-00   | WIRE, LEAD                 | 1    | <del> </del> | <br> | <br>l   |
| 7         | 7D3-81128-00   | CLAMP                      | 2    |              |      |         |
| 8         | 7D3-81328-00   | CLAMP                      | 3    |              |      |         |
| 9         | 7D3-82504-00   | OIL PRESSURE SWITCH ASSY   | 1    |              |      |         |
| 10        | 7D3-81960-00   | RECTIFIER & REGULATOR ASSY | 1    |              |      |         |
| 11        | 7D3-81528-00   | CLAMP 1                    | 1    | ļ            | <br> | <br>    |
| 12        | 7D3-5A102-00   | BOLT, FLANGE               | 2    |              |      |         |
|           |                |                            |      |              |      |         |
|           |                |                            |      |              |      |         |
|           |                |                            |      |              |      |         |
|           |                |                            |      |              |      |         |
|           |                |                            |      |              |      |         |
|           |                |                            |      |              |      |         |
|           |                |                            |      |              |      |         |
|           |                |                            |      |              |      |         |
|           |                |                            |      |              |      |         |
|           |                |                            |      | ļ            | <br> | <br>    |
|           |                |                            |      |              |      |         |
|           |                |                            |      |              |      |         |
|           |                |                            |      |              |      |         |
|           |                |                            |      |              |      |         |
|           |                |                            |      |              |      |         |
|           |                |                            |      | †            | <br> | <br>    |
|           |                |                            |      |              |      |         |
|           |                |                            |      |              |      |         |
|           |                |                            |      |              |      |         |