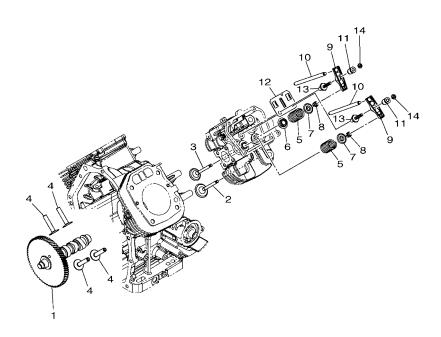

#### FIG. 4 CAMSHAFT & VALVE

| FIC       | 3. 4 CAMSHAF | ·I & VALVE                  |      |   |   |  |         |
|-----------|--------------|-----------------------------|------|---|---|--|---------|
| REI<br>NO |              | DESCRIPTION                 | 705B | 2 |   |  | REMARKS |
| 1         | 7D3-12171-00 | CAMSHAFT 1                  |      |   |   |  |         |
| 2         | 7D3-12111-00 | VALVE, INTAKE               | 2    | 2 |   |  |         |
| 3         | 7D3-12121-00 | VALVE, EXHAUST              | 2    | 2 |   |  |         |
| 4         | 7D3-12153-00 | LIFTER, VALVE               | 4    | 1 |   |  |         |
| 5         | 7D3-16173-00 | SPRING, COMPRESSION         | 4    | 1 |   |  |         |
| 6         | 7D3-12116-00 | SEAT, VALVE SPRING          |      | 2 | ļ |  | <br>    |
| 7         | 7D3-12117-00 | RETAINER, VALVE SPRING      | 4    | 1 |   |  |         |
| 8         | 7D3-12118-00 | LOCK, VALVE SPRING RETAINER | 8    | 3 |   |  |         |
| 9         | 7D3-12151-00 | ARM, VALVE ROCKER           | 4    | ı |   |  |         |
| 10        | 7D3-12154-00 | ROD, VALVE PUSH             | 4    | 1 |   |  |         |
| 11        | 7D3-12165-00 | PIVOT, ROCKER ARM           |      | Į |   |  | <br>l   |
| 12        | 7D3-12155-00 | GUIDE, PUSH ROD             | 2    | 2 |   |  |         |
| 13        | 7D3-12157-00 | BOLT                        | 4    | 1 |   |  |         |
| 14        | 7D3-12158-00 | NUT, LOCK                   | 4    | 1 |   |  |         |
|           |              |                             |      |   |   |  |         |
|           |              |                             |      |   |   |  | <br>    |
|           |              |                             |      |   |   |  |         |
|           |              |                             |      |   |   |  |         |
|           |              |                             |      |   |   |  |         |
|           |              |                             |      |   |   |  |         |
|           |              |                             |      |   | ļ |  | <br>    |
|           |              |                             |      |   |   |  |         |
|           |              |                             |      |   |   |  |         |
|           |              |                             |      |   |   |  |         |
|           |              |                             |      |   |   |  |         |
|           |              |                             |      |   | ļ |  | <br>    |
|           |              |                             |      |   |   |  |         |
|           |              |                             |      |   |   |  |         |
|           |              |                             |      |   |   |  |         |