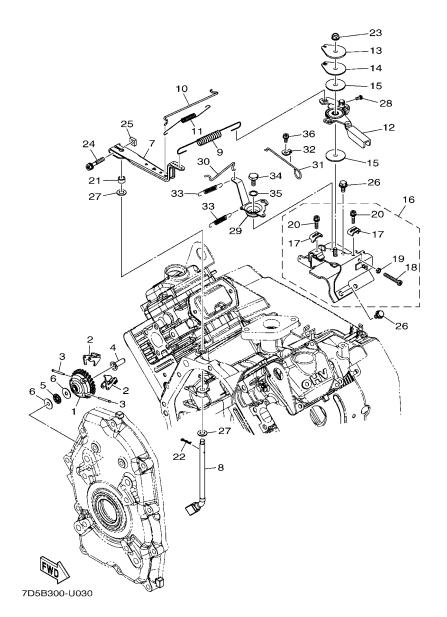

FIG. 3 GOVERNOR

|           | <b></b> • • • • • • • • • • • • • • • • • • |                       |      |       |   |         |
|-----------|---------------------------------------------|-----------------------|------|-------|---|---------|
| REI<br>NO | PARINO)                                     | DESCRIPTION           | 7D5B |       |   | REMARKS |
| 1         | 7D3-11972-00                                | GEAR, FLYWEIGHT SHAFT | 1    |       |   |         |
| 2         | 7D3-11913-00                                | WEIGHT                | 2    |       |   |         |
| 3         | 7D3-11914-00                                | SHAFT, WEIGHT         | 2    |       |   |         |
| 4         | 7D3-11917-00                                | COLLAR                | 1    |       |   |         |
| 5         | 7D3-11426-00                                | BEARING, THRUST 1     | 1    |       |   |         |
| 6         | 7D3-5A433-00                                | WASHER, 2             | 2    | <br>  |   | <br>    |
| 7         | 7D3-11924-00                                | ARM, GOVERNOR         | 1    |       |   |         |
| 8         | 7D3-11922-10                                | FORK, GOVERNOR        | 1    |       |   |         |
| 9         | 7B3-11925-10                                | SPRING, GOVERNOR      | 1    |       |   |         |
| 10        | 7D3-11928-00                                | ROD, LINK             | 1    |       |   |         |
| 11        | 7D3–11979–00                                | SPRING,ROD            | 1    | <br>  |   | <br>    |
| 12        | 7D3-41270-00                                | ACCEL. LEVER ASSY 1   | 1    |       |   |         |
| 13        | 7D3-41297-00                                | WASHER, 1             | 1    |       |   |         |
| 14        | 7D3-5A402-00                                | WASHER, SPRING        | 1    |       |   |         |
| 15        | 7D3-5A400-00                                | WASHER, PLAIN         | 2    |       |   |         |
| 16        | 7D3-41240-00                                | THROTTLE LEVER COMP.  | 1    | <br>  |   | <br>    |
| 17        | 7D3-11933-00                                | .PLATE, ADJUST        | 2    |       |   |         |
| 18        | 7D3-54142-00                                | .BOLT,1               | 1    |       |   |         |
| 19        | 7D3-54542-00                                | .NUT,1                | 1    |       |   |         |
| 20        | 7D3-54143-00                                | .BOLT 2               | 2    |       |   |         |
| 21        | 7D3-11588-00                                | SPACER                | 1    | <br>  |   | <br>    |
| 22        | 7D3-5241F-00                                | PIN                   | 1    |       |   |         |
| 23        | 7D3-5A357-00                                | NUT, SELF-LOCKING     | 1    |       |   |         |
| 24        | 7D3-5236L-20                                | BOLT, SPECIAL 1       | 1    |       |   |         |
| 25        | 7D3-54545-00                                | NUT,2                 | 1    |       |   |         |
| 26        | 7D3-5A140-00                                | BOLT,FLG. M6X12       | 2    | <br>  |   | <br>l   |
| 27        | 7D3-5A403-00                                | WASHER, PLAIN         | 2    |       |   |         |
|           |                                             |                       |      |       |   |         |
| _         |                                             |                       |      | <br>_ | _ |         |

#### FIG. 3 GOVERNOR

| FIC        | a. ა  | GOVERNO  | vr.            |      |      |       |         |
|------------|-------|----------|----------------|------|------|-------|---------|
| REI<br>NO. |       | PART NO. | DESCRIPTION    | 7D5B |      |       | REMARKS |
| 28         | 7D3-1 | 1834-00  | SCREW          | 1    |      |       |         |
| 29         | 7D3-1 | 4582-00  | LEVER          | 1    |      |       |         |
| 30         | 7D3–4 | 1256-00  | ROD, CHOKE 1   | 1    |      |       |         |
| 31         | 7D3-4 | 1271-00  | KNOB, CHOKE    | 1    |      |       |         |
| 32         | 7D3–4 | 2823-00  | PLATE, STOP    | 1    |      |       |         |
| 33         | 7D3–4 | 3619–00  | SPRING,TENSION | 2    | <br> | <br>  |         |
| 34         | 7D3-5 | 5A122-00 | BOLT           | 1    |      |       |         |
| 35         | 7D3-5 | 5A429-00 | WASHER         | 1    |      |       |         |
| 36         | 7D3-5 | 5A201-00 | SCREW, TAPPING | 1    |      |       |         |
|            |       |          |                |      |      |       |         |
|            |       |          |                |      | <br> | <br>  | l       |
|            |       |          |                |      |      |       |         |
|            |       |          |                |      |      |       |         |
|            |       |          |                |      |      |       |         |
|            |       |          |                |      |      |       |         |
|            |       |          |                |      | <br> | <br>  |         |
|            |       |          |                |      |      |       |         |
|            |       |          |                |      |      |       |         |
|            |       |          |                |      |      |       |         |
|            |       |          |                |      |      |       |         |
|            |       |          |                |      | <br> | <br>  |         |
|            |       |          |                |      |      |       |         |
|            |       |          |                |      |      |       |         |
|            |       |          |                |      |      |       |         |
|            |       |          |                |      |      |       |         |
|            |       |          |                |      | <br> | <br>ļ |         |
|            |       |          |                |      |      |       |         |
|            |       |          |                |      |      |       |         |
|            |       |          |                |      |      |       |         |