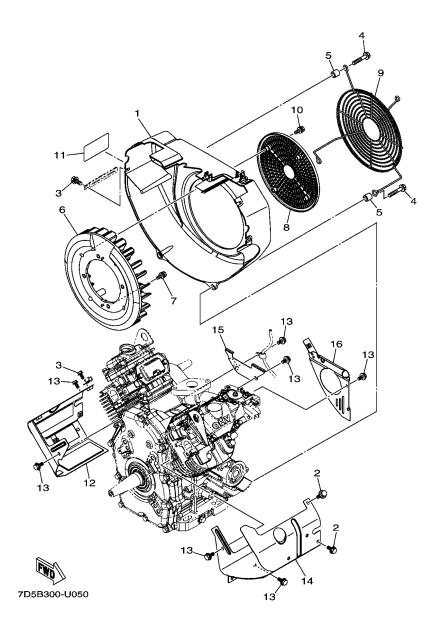

FIG. 5 AIR SHROUD & STARTER

| REF. PART NO.   | DESCRIPTION            | 7D5B |      | REMARKS           |
|-----------------|------------------------|------|------|-------------------|
| 1 7D5–12621–00  | CASE, FAN              | 1    |      |                   |
| 2 7D3-5A142-00  | BOLT,FLG. M6X14        | 2    |      |                   |
| 3 7D3-5A102-00  | BOLT, FLANGE           | 2    |      |                   |
| 4 7D3–5A102–20  | BOLT, FLANGE           | 4    |      |                   |
| 5 7D5–11588–00  | SPACER                 | 4    |      |                   |
| 6 7D5–12611–00  | FAN                    | 1    | -    | <br>              |
| 7 7D3–5236L–00  | BOLT, SPECIAL 1        | 4    |      |                   |
| 8 7D5–12681–00  | PLATE                  | 1    |      |                   |
| 9 7D5–1261J–00  | COVER 1                | 1    |      |                   |
| 10 7D3-5238M-00 | SCREW, SPECIAL 2       | 4    |      |                   |
| 11 7D3–24162–00 | EMBLEM 2               | 1    |      | <br>ļ             |
| 12 7D3–12620–00 | AIR SHROUD ASSY        | 1    |      |                   |
| 13 7D3–5A140–00 | BOLT,FLG. M6X12        | 8    |      |                   |
| 14 7D3–12650–00 | AIR SHROUD ASSY.,2     | 1    |      |                   |
| 15 7D3–12653–00 | AIR SHROUD, CYLINDER 3 | 1    |      |                   |
| 16 7D3–12654–00 | AIR SHROUD, CYLINDER 4 | 1    |      | <br>              |
|                 |                        |      |      |                   |
|                 |                        |      |      |                   |
|                 |                        |      |      |                   |
|                 |                        |      |      |                   |
|                 |                        |      |      | <br>              |
|                 |                        |      |      |                   |
|                 |                        |      |      |                   |
|                 |                        |      |      |                   |
|                 |                        |      |      |                   |
|                 |                        |      | <br> | <br><del>  </del> |
|                 |                        |      |      |                   |
|                 |                        |      |      |                   |
|                 |                        |      |      |                   |