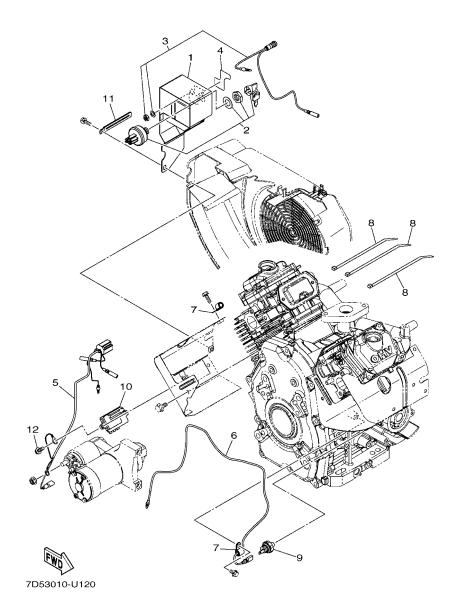

FIG. 5 AIR SHROUD & STARTER

| REF. PART NO.   | DESCRIPTION            | 7D5B |      | REMARKS           |
|-----------------|------------------------|------|------|-------------------|
| 1 7D5–12621–00  | CASE, FAN              | 1    |      |                   |
| 2 7D3-5A142-00  | BOLT,FLG. M6X14        | 2    |      |                   |
| 3 7D3-5A102-00  | BOLT, FLANGE           | 2    |      |                   |
| 4 7D3–5A102–20  | BOLT, FLANGE           | 4    |      |                   |
| 5 7D5–11588–00  | SPACER                 | 4    |      |                   |
| 6 7D5–12611–00  | FAN                    | 1    | -    | <br>              |
| 7 7D3–5236L–00  | BOLT, SPECIAL 1        | 4    |      |                   |
| 8 7D5–12681–00  | PLATE                  | 1    |      |                   |
| 9 7D5–1261J–00  | COVER 1                | 1    |      |                   |
| 10 7D3-5238M-00 | SCREW, SPECIAL 2       | 4    |      |                   |
| 11 7D3–24162–00 | EMBLEM 2               | 1    |      | <br>ļ             |
| 12 7D3–12620–00 | AIR SHROUD ASSY        | 1    |      |                   |
| 13 7D3–5A140–00 | BOLT,FLG. M6X12        | 8    |      |                   |
| 14 7D3–12650–00 | AIR SHROUD ASSY.,2     | 1    |      |                   |
| 15 7D3–12653–00 | AIR SHROUD, CYLINDER 3 | 1    |      |                   |
| 16 7D3–12654–00 | AIR SHROUD, CYLINDER 4 | 1    |      | <br>              |
|                 |                        |      |      |                   |
|                 |                        |      |      |                   |
|                 |                        |      |      |                   |
|                 |                        |      |      |                   |
|                 |                        |      |      | <br>              |
|                 |                        |      |      |                   |
|                 |                        |      |      |                   |
|                 |                        |      |      |                   |
|                 |                        |      |      |                   |
|                 |                        |      | <br> | <br><del>  </del> |
|                 |                        |      |      |                   |
|                 |                        |      |      |                   |
|                 |                        |      |      |                   |

FIG. 12 MAGNETO

| REF. PART NO.       | DESCRIPTION         | 7D5B |   |     |   | REMARKS |
|---------------------|---------------------|------|---|-----|---|---------|
| NO.  1 7D3-85550-00 | ROTOR ASSY          | 1    | _ | H   | + |         |
| 2 7D3-81410-00      | STATOR ASSY         | 1    |   |     |   |         |
| 3 7D3-81891-00      | GEAR, RING          | 1    |   |     |   |         |
| 4 7D3-11555-00      | NUT, CRANKSHAFT 1   | 1    |   |     |   |         |
| 5 7D3–5A405–00      | WASHER, PLAIN       | 1    |   |     |   |         |
| 6 7D3–11545–00      | KEY, WOODRUFF       |      |   |     |   |         |
| 7 7D3–5159J–00      | BOLT, SPECIAL 1     |      |   |     |   |         |
| 8 7D3–82310–00      | IGNITION COIL ASSY  | 2    |   |     |   |         |
| 9 7D3–82370–00      | PLUG CAP ASSY       | 2    |   |     |   |         |
| 10 7D3-81925-00     | TERMINAL            |      |   |     |   |         |
| 11 7D3–5236L–10     | BOLT, SPECIAL 1     |      | ļ |     |   |         |
| 12 7D3-81800-00     | STARTING MOTOR ASSY | 1    |   |     |   |         |
| 13 7D3-5A106-00     | BOLT, FLANGE        | 2    |   |     |   |         |
| 14 7D3-81115-00     | WIRE, LEAD          |      |   |     |   |         |
| 14 703-01113-00     | WINE, LEAD          | '    |   |     |   |         |
|                     |                     |      | ļ | ļļ. |   |         |
|                     |                     |      |   |     |   |         |
|                     |                     |      |   |     |   |         |
|                     |                     |      |   |     |   |         |
|                     |                     |      |   |     |   |         |
|                     |                     |      |   |     |   |         |
|                     |                     |      |   |     |   |         |
|                     |                     |      |   |     |   |         |
|                     |                     |      |   |     |   |         |
|                     |                     |      |   |     |   |         |
|                     |                     |      |   |     |   |         |
| ·                   |                     |      |   |     |   |         |
|                     |                     |      |   |     |   |         |
|                     |                     |      |   |     |   |         |

FIG. 13 ELECTRICAL

| FIC       | A. 13 ELECTRIC | JAL                        |      |              |      |         |
|-----------|----------------|----------------------------|------|--------------|------|---------|
| REI<br>NO | PARINO         | DESCRIPTION                | 7D5B |              |      | REMARKS |
| 1         | 7D3-82568-00   | COVER, MAIN SWITCH         | 1    |              |      |         |
| 2         | 7D3-82511-00   | KEY, MAIN SWITCH           | 1    |              |      |         |
| 3         | 7D3-85770-01   | OIL PILOT LIGHT ASSY       | 1    |              |      |         |
| 4         | 7D3-24156-00   | INDICATOR, STARTER LEVER   | 1    |              |      |         |
| 5         | 7D3-82105-00   | WIRE HARNESS               | 1    |              |      |         |
| 6         | 7D3-82117-00   | WIRE, LEAD                 | 1    | <del> </del> | <br> | <br>l   |
| 7         | 7D3-81128-00   | CLAMP                      | 2    |              |      |         |
| 8         | 7D3-81328-00   | CLAMP                      | 3    |              |      |         |
| 9         | 7D3-82504-00   | OIL PRESSURE SWITCH ASSY   | 1    |              |      |         |
| 10        | 7D3-81960-00   | RECTIFIER & REGULATOR ASSY | 1    |              |      |         |
| 11        | 7D3-81528-00   | CLAMP 1                    | 1    | ļ            | <br> | <br>    |
| 12        | 7D3-5A102-00   | BOLT, FLANGE               | 2    |              |      |         |
|           |                |                            |      |              |      |         |
|           |                |                            |      |              |      |         |
|           |                |                            |      |              |      |         |
|           |                |                            |      |              |      |         |
|           |                |                            |      |              |      |         |
|           |                |                            |      |              |      |         |
|           |                |                            |      |              |      |         |
|           |                |                            |      |              |      |         |
|           |                |                            |      |              |      |         |
|           |                |                            |      | ļ            | <br> | <br>    |
|           |                |                            |      |              |      |         |
|           |                |                            |      |              |      |         |
|           |                |                            |      |              |      |         |
|           |                |                            |      |              |      |         |
|           |                |                            |      |              |      |         |
|           |                |                            |      | †            | <br> | <br>    |
|           |                |                            |      |              |      |         |
|           |                |                            |      |              |      |         |
|           |                |                            |      |              |      |         |