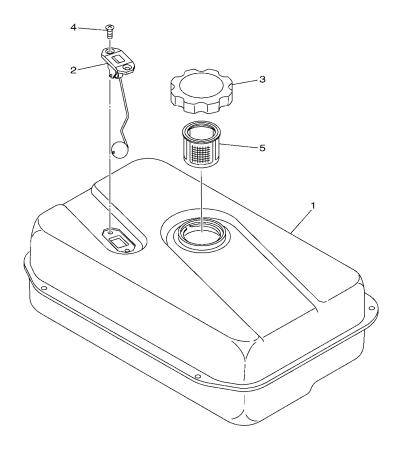

#### FIG. 11 FUEL TANK

|           | A. II FUEL IA | AIN'N                 |      |      |      |      |         |
|-----------|---------------|-----------------------|------|------|------|------|---------|
| REI<br>NO | PART NO.      | DESCRIPTION           | 7D6B | /USB |      |      | REMARKS |
| 1         | 7D3-24201-00  | FUEL TANK COMP.       | -    | 1    |      |      |         |
| 2         | 7D3-85710-00  | FUEL LEVEL GAUGE ASSY |      | 1    |      |      |         |
| 3         | 7B3-24610-00  | CAP ASSY              | -    | 1    |      |      |         |
| 4         | 7D3-5169F-10  | SCREW, SPECIAL        | 2    | 2    |      |      |         |
| 5         | 7B3-24167-00  | STRAINER              |      | 1    |      |      |         |
|           |               |                       |      |      | <br> | <br> |         |
|           |               |                       |      |      |      |      |         |
|           |               |                       |      |      |      |      |         |
|           |               |                       |      |      |      |      |         |
|           |               |                       |      |      |      |      |         |
|           |               |                       |      |      | <br> | <br> |         |
|           |               |                       |      |      |      |      |         |
|           |               |                       |      |      |      |      |         |
|           |               |                       |      |      |      |      |         |
|           |               |                       |      |      |      |      |         |
|           |               |                       |      |      | <br> | <br> |         |
|           |               |                       |      |      |      |      |         |
|           |               |                       |      |      |      |      |         |
|           |               |                       |      |      |      |      |         |
|           |               |                       |      |      |      |      |         |
|           |               |                       |      |      |      |      |         |
|           |               |                       |      | †    | <br> | <br> |         |
|           |               |                       |      |      |      |      |         |
|           |               |                       |      |      |      |      |         |
|           |               |                       |      |      |      |      |         |
|           |               |                       |      |      |      |      |         |
|           |               |                       |      |      | <br> | <br> | <br>    |
|           |               |                       |      |      |      |      |         |
|           |               |                       |      |      |      |      |         |
|           |               |                       |      |      |      |      |         |