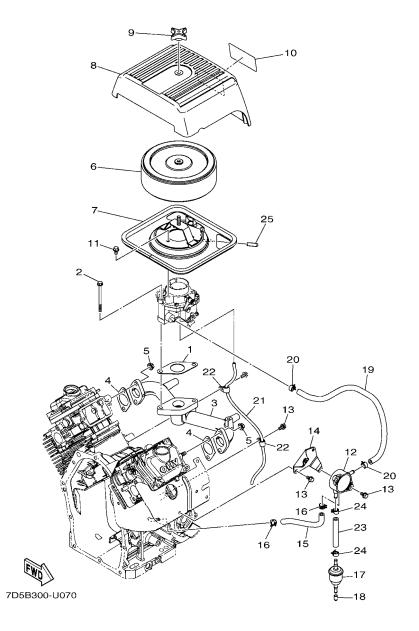

## FIG. 1 CYLINDER

| . IG.       | , i Oiliide  | ! •                     |       |   |       |         |
|-------------|--------------|-------------------------|-------|---|-------|---------|
| REF.<br>NO. | PART NO.     | DESCRIPTION             | 1036  |   |       | REMARKS |
| 1 7         | D3-11110-00  | CYLINDER HEAD ASSY      | 1     |   |       |         |
| 2 7         | D3-11179-00  | .BOLT, STUD             | 4     |   |       |         |
| 3 7         | D3-12119-00  | .SEAL, VALVE STEM       | 1     |   |       |         |
| 4 7         | D3-11120-00  | CYLINDER HEAD ASSY 2    | 1     |   |       |         |
| 5 7         | D3-11179-00  | .BOLT, STUD             | 4     |   |       |         |
| 6 7         | D3-12119-00  | .SEAL, VALVE STEM       | <br>1 | · | <br>  |         |
| 7 7         | 'D3-11181-00 | GASKET, CYLINDER HEAD 1 | 1     |   |       |         |
| 8 7         | D3-11182-00  | GASKET, CYLINDER HEAD 2 | 1     |   |       |         |
| 9 7         | D3-5A116-00  | BOLT, FLANGE            | 8     |   |       |         |
| 10 7        | D3-1119C-00  | PLUG, SPARK             | 2     |   |       |         |
| 11 7        | D3–11191–00  | COVER, CYLINDER HEAD 1  | <br>1 |   | <br>  | l       |
| 12 7        | D3-11192-00  | COVER, CYLINDER HEAD 2  | 1     |   |       |         |
| 13 7        | D3-11355-00  | SEAL, CYLINDER 1        | 2     |   |       |         |
| 14 7        | D3-11119-00  | HANGER, ENGINE          | 2     |   |       |         |
| 15 7        | D3-5A100-00  | BOLT, FLANGE            | 8     |   |       |         |
| 16 7        | D3-15423-00  | COVER 2                 | <br>1 |   | <br>ļ |         |
| 17 7        | D3-13610-00  | REED VALVE ASSY         | 1     |   |       |         |
| 18 7        | D3-15374-00  | GASKET, BREATHER        | 2     |   |       |         |
| 19 7        | D3-5A142-00  | BOLT,FLG. M6X14         | 2     |   |       |         |
| 20 7        | D3-13516-00  | PIN, DOWEL              | 4     |   |       |         |
| 21 7        | D3-11166-00  | PIPE, BREATHER 1        | <br>1 |   | <br>  |         |
| 22 7        | D3-11387-00  | CLAMP, HOSE 1           | 2     |   |       |         |
| 23 7        | D3-1536A-00  | PLUG, OIL LEVEL         | 1     |   |       |         |
| 24 7        | D3-15114-00  | .O-RING                 | 1     |   |       |         |
|             |              |                         |       |   |       |         |
|             |              |                         | <br>  | ļ | <br>ļ | <br>    |
|             |              |                         |       |   |       |         |
|             |              |                         |       |   |       |         |
|             |              |                         |       |   |       |         |

FIG. 7 INTAKE

| riG.        | / INTAKE    |                      |      |               |      |   |         |
|-------------|-------------|----------------------|------|---------------|------|---|---------|
| REF.<br>NO. | PART NO.    | DESCRIPTION          | 7D5B |               |      |   | REMARKS |
| 1 7[        | 03–13557–00 | GASKET               | 1    |               |      |   |         |
| 2 7[        | D3-5A108-00 | BOLT, FLANGE         | 2    |               |      |   |         |
| 3 7[        | D3-13585-00 | MANIFOLD             | 1    |               |      |   |         |
| 4 7[        | D3-13566-00 | GASKET               | 2    |               |      |   |         |
| 5 7[        | D3-5A332-00 | NUT,FLG.             | 4    |               |      |   |         |
| 6 7[        | D3–14451–00 | ELEMENT, AIR CLEANER | 1    |               | <br> |   |         |
| 7 7[        | D5-14472-10 | PLATE, ELEMENT       | 1    |               |      |   |         |
| 8 70        | D3-14412-01 | CAP, CLEANER CASE 1  | 1    |               |      |   |         |
| 9 7[        | 03-43372-00 | NUT,WING             | 1    |               |      |   |         |
| 10 70       | D5-12629-00 | EMBLEM               | 1    |               |      |   |         |
| 11 7[       | D3-5A140-00 | BOLT,FLG. M6X12      | 3    |               | <br> |   |         |
| 12 J        | <4-24410-01 | FUEL PUMP ASSY       | 1    |               |      |   |         |
| 13 7[       | D3-5A140-00 | BOLT,FLG. M6X12      | 5    |               |      |   |         |
| 14 7[       | D3-24426-00 | BRACKET, FUEL PUMP 2 | 1    |               |      |   |         |
| 15 7[       | D3-1243E-00 | HOSE 2               | 1    |               |      |   |         |
| 16 7[       | D3–14137–00 | CLIP                 | 2    |               | <br> |   |         |
| 17 7[       | 03-24502-00 | FILTER, FUEL         | 1    |               |      |   |         |
| 18 4        | NX-25335-00 | CAP                  | 1    |               |      |   |         |
| 19 7[       | D3-13971-00 | PIPE, FUEL 1         | 1    |               |      |   |         |
| 20 7        | D3-14137-00 | CLIP                 | 2    |               |      |   |         |
| 21 7[       | D3-1531A-00 | HOSE, BREATHER 1     | 1    | <del>  </del> | <br> | ļ |         |
| 22 7[       | D3-81128-00 | CLAMP                | 2    |               |      |   |         |
| 23 7[       | D3-13972-00 | PIPE, FUEL 2         | 1    |               |      |   |         |
| 24 7[       | D3-14137-00 | CLIP                 | 2    |               |      |   |         |
| 25 7[       | D5-13587-00 | CAP, JOINT           | 1    |               |      |   |         |
|             |             |                      | ļ    | <del>  </del> | <br> |   |         |
|             |             |                      |      |               |      |   |         |
|             |             |                      |      |               |      |   |         |
|             |             |                      |      | $\perp$       |      |   |         |

FIG. 8 CARBURETOR

| IG.       | 8 CARBURE   | TOR                      |      |   |      |         |         |
|-----------|-------------|--------------------------|------|---|------|---------|---------|
| EF.<br>O. | PART NO.    | DESCRIPTION              | 7D5B |   |      |         | REMARKS |
| 1 7       | D5-14101-11 | CARBURETOR ASSY 1        | 1    |   |      |         |         |
| 2 7       | D3-14184-00 | .GASKET, FLOAT CHAMBER   | 1    |   |      |         |         |
| 3 7       | D3-14216-00 | .SCREW                   | 4    |   |      |         |         |
| 4 7       | D3-14150-00 | .NEEDLE ASSY             | 1    |   |      |         |         |
| 5 7       | D3-14185-00 | .FLOAT                   | 1    |   |      |         |         |
| 6 7       | D3-14186-00 | .PIN, FLOAT              | 1    |   | <br> |         |         |
| 7 7       | D3-14429-00 | SCREW                    | 1    |   |      |         |         |
| 8 7       | D3-1492E-66 | .JET, MAIN               | 1    |   |      |         |         |
| 9 7       | D3-14398-00 | .GASKET                  | 1    |   |      |         |         |
| 0 7       | D3-1410H-00 | .FUEL CUT SOLENOID VALVE | 1    |   |      |         |         |
| 1 7       | D3-1492F-30 | .JET, AIR SLOW           | 1    |   | <br> |         |         |
| 2 7       | D3-14531-00 | .SPRING, ADJUST SCREW    | 1    |   |      |         |         |
| 3 7       | D3-14922-00 | .SCREW, THROTTLE         | 1    |   |      |         |         |
| 4 7       | D3-14862-00 | .PLUG                    | 1    |   |      |         |         |
| 5 7       | D3-14191-00 | .PLUG, DRAIN             | 1    |   |      |         |         |
| 6 7       | D3-14223-00 | .SPRING, DRAIN VALVE     | 1    |   | <br> |         |         |
| 7 7       | D3-14147-00 | .O-RING                  | 1    |   |      |         |         |
| 8 7       | D3-14959-00 | .GASKET                  | 1    |   |      |         |         |
|           |             |                          |      |   |      |         |         |
|           |             |                          |      |   |      |         |         |
|           |             |                          |      |   | <br> |         |         |
|           |             |                          |      |   |      |         |         |
|           |             |                          |      |   |      |         |         |
|           |             |                          |      |   |      |         |         |
|           |             |                          |      |   |      |         |         |
|           |             |                          |      |   | <br> |         |         |
|           |             |                          |      |   |      |         |         |
|           |             |                          |      |   |      |         |         |
|           |             |                          |      | ш |      | $\perp$ |         |

#### FIG. 9 EXHAUST

| REF. PART NO.<br>NO. | DESCRIPTION           | 7D5B  | RE    | MARKS |
|----------------------|-----------------------|-------|-------|-------|
| 1 7D3-14711-00       | MUFFLER 1             | 1     |       |       |
| 2 7D3-1471K-00       | BRACKET 1-1           | 1     |       |       |
| 3 7D3-5236P-00       | BOLT,SPECIAL 4        | 2     |       |       |
| 4 7D3-5A142-00       | BOLT,FLG. M6X14       | 4     |       |       |
| 5 7D3-5A134-00       | BOLT, FLANGE M6-1.0X8 | 2     |       |       |
| 6 7D3–5A332–00       | NUT,FLG.              | 4     |       |       |
| 7 7D3-14718-00       | PROTECTOR, MUFFLER 1  | 1     |       |       |
| 8 7D3-14613-00       | GASKET, EXHAUST PIPE  | 2     |       |       |
| 9 7D3-14786-00       | ARRESTER, SPARK       | 1     |       |       |
| 10 7D5–1477A–00      | FIBER,1               | 1     |       |       |
| 11 7D3–1477K–00      | PLATE 1               |       |       |       |
|                      |                       |       |       |       |
|                      |                       |       |       |       |
|                      |                       |       |       |       |
|                      |                       |       |       |       |
|                      |                       |       |       |       |
|                      |                       |       |       |       |
|                      |                       |       |       |       |
|                      |                       |       |       |       |
|                      |                       |       |       |       |
|                      |                       |       |       |       |
|                      |                       |       |       |       |
|                      |                       |       |       |       |
|                      |                       |       |       |       |
|                      |                       |       |       |       |
|                      |                       |       |       |       |
|                      |                       |       |       |       |
|                      |                       |       |       |       |
|                      |                       |       |       |       |
|                      |                       | 1 1 1 | 1 1 1 |       |