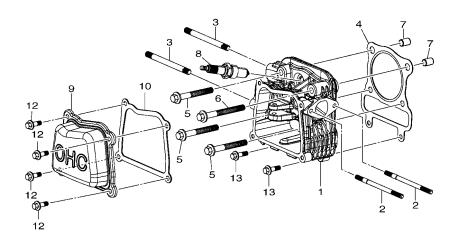

#### FIG. 1 CYLINDER

| REF. PART NO.       | DESCRIPTION              | 7.JDB |   | REMARKS |
|---------------------|--------------------------|-------|---|---------|
| NO.  1 7JD-E1111-00 | HEAD, CYLINDER 1         | 1     |   |         |
| 2 7JD-E1391-00      | BOLT, STUD 1             | 2     |   |         |
|                     |                          |       |   |         |
| 3 7JD-E1392-00      | BOLT, STUD 2             | 2     |   |         |
| 4 7JD–E1181–00      | GASKET, CYLINDER HEAD 1  | 1     |   |         |
| 5 7JD-E1361-00      | BOLT, CYLINDER HOLDING 1 | 3     |   |         |
| 6 7JD-E1362-00      | BOLT, CYLINDER HOLDING 2 | 1     |   |         |
| 7 7JD-E5181-20      | PIN, DOWEL               | 2     |   |         |
| 8 7JD-E119C-10      | PLUG, SPARK              | 1     |   |         |
| 9 7JD-E1191-00      | COVER, CYLINDER HEAD 1   | 1     |   |         |
| 10 7JD-E1193-00     | GASKET, HEAD COVER 1     | 1     |   |         |
| 11 7JD-E531A-00     | HOSE, BREATHER 1         | 1     |   | <br>+   |
| 12 7JD-RA102-00     | BOLT, FLANGE             | 4     |   |         |
| 13 7JD-RA102-10     | BOLT, FLANGE             | 2     |   |         |
|                     |                          |       |   |         |
|                     |                          |       |   |         |
|                     |                          |       | · | <br>    |
|                     |                          |       |   |         |
|                     |                          |       |   |         |
|                     |                          |       |   |         |
|                     |                          |       |   |         |
|                     |                          |       |   | <br>    |
|                     |                          |       |   |         |
|                     |                          |       |   |         |
|                     |                          |       |   |         |
|                     |                          |       |   |         |
|                     |                          |       |   |         |
|                     |                          |       | 1 |         |
|                     |                          |       |   |         |
|                     |                          |       |   |         |

#### FIG. 4 CAMSHAFT & VALVE

| REF. PART NO.   | DESCRIPTION             | 7,JDB | REMARKS         |
|-----------------|-------------------------|-------|-----------------|
| 1 7JD-E2170-00  | CAMSHAFT ASSY 1         | 1     |                 |
| 2 7JD-R2483-00  | CAM, SHAFT              | 1     |                 |
| 3 7JD-R1327-00  | GASKET,1                | 1     |                 |
| 4 7JD-RA102-30  | BOLT, FLANGE            | 1     |                 |
| 5 7JD-RA400-30  | WASHER, PLAIN           | 1     |                 |
| 6 7JD-E2111-00  | VALVE, INTAKE           | 1     | <br>            |
| 7 7JD-E2121-00  | VALVE, EXHAUST          | 1     |                 |
| 8 7JD-E2117-00  | RETAINER, VALVE SPRING  | 2     |                 |
| 9 7JD-E1815-00  | SPRING, VALVE           | 2     |                 |
| 10 7JD-E2150-00 | VALVE ROCKER ARM ASSY   | 1     |                 |
| 11 7JD-E2160-00 | VALVE ROCKER ARM ASSY 2 | 1     | <br>            |
| 12 7JD-E2146-00 | SHAFT, ROCKER           | 1     |                 |
| 13 7JD-E1456-00 | CHAIN, PRIMARY          | 1     |                 |
| 14 7JD-E2231-00 | GUIDE, STOPPER 1        | 1     |                 |
| 15 7JD-R2441-00 | ARM, TENSIONER          | 1     |                 |
| 16 7JD-E6146-00 | SPRG.,TENSIONER         | 1     | <br>l           |
| 17 7JD-E1499-00 | SHAFT, TENSIONER        | 1     |                 |
| 18 7JD-E2119-00 | SEAL, VALVE STEM        | 1     |                 |
|                 |                         |       |                 |
|                 |                         |       |                 |
|                 |                         |       | <br>            |
|                 |                         |       |                 |
|                 |                         |       |                 |
|                 |                         |       |                 |
|                 |                         |       |                 |
|                 |                         |       | <br><del></del> |
|                 |                         |       |                 |
|                 |                         |       |                 |