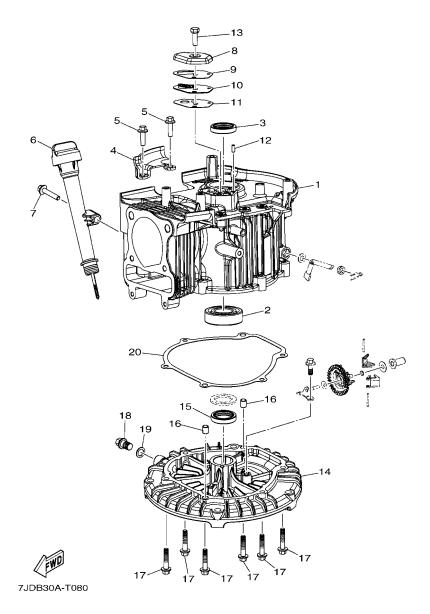

#### FIG. 8 CRANKCASE

| REF. PART NO.   | DESCRIPTION               | 7JDB |                 | REMARKS           |
|-----------------|---------------------------|------|-----------------|-------------------|
| 1 7JD-E5111-00  | CRANKCASE 1               | 1    |                 |                   |
| 2 7JD-RAG02-00  | BEARING                   | 1    |                 |                   |
| 3 7JD-RAE01-10  | SEAL, OIL                 | 1    |                 |                   |
| 4 7JD-E4604-00  | COVER, AIR 1              | 1    |                 |                   |
| 5 7JD-RA102-40  | BOLT, FLANGE              | 2    |                 |                   |
| 6 7JD-E5362-00  | PLUG, OIL LEVEL           | 1    | -               | <br><del>  </del> |
| 7 7JD-RA102-60  | BOLT, FLANGE              | 1    |                 |                   |
| 8 7JD-E1168-00  | COVER, BREATHER           | 1    |                 |                   |
| 9 7JD-E5374-00  | GASKET, BREATHER          | 1    |                 |                   |
| 10 7JD-E5346-00 | BREATHER 1                | 1    |                 |                   |
| 11 7JD-E5374-10 | GASKET, BREATHER          | 1    | <del>  </del> - | <br><del>  </del> |
| 12 7JD-E5181-00 | PIN, DOWEL                | 1    |                 |                   |
| 13 7JD-RA102-50 | BOLT, FLANGE              | 1    |                 |                   |
| 14 7JD-E5411-00 | COVER, CRANKCASE 1        | 1    |                 |                   |
| 15 7JD-RAE01-00 | SEAL, OIL                 | 1    |                 |                   |
| 16 7JD-E5181-10 | PIN, DOWEL                | 2    | <del>  </del> - | <br>              |
| 17 7JD-RA102-60 | BOLT, FLANGE              | 6    |                 |                   |
| 18 7JD-E5363-00 | PLUG, OIL                 | 1    |                 |                   |
| 19 7JD-RA400-20 | WASHER, PLAIN             | 1    |                 |                   |
| 20 7JD-E5451-00 | GASKET, CRANKCASE COVER 1 | 1    |                 |                   |
|                 |                           |      |                 |                   |
|                 |                           |      |                 |                   |
|                 |                           |      |                 |                   |
|                 |                           |      |                 |                   |
|                 |                           |      | ļļ.             | <br>              |
|                 |                           |      |                 |                   |
|                 |                           |      |                 |                   |
|                 |                           |      |                 |                   |