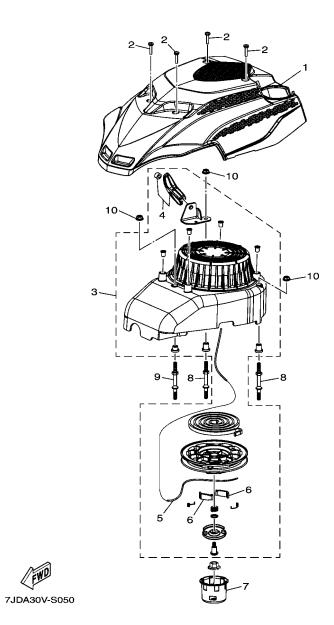

#### FIG. 5 AIR SHROUD & STARTER

|            | IIG. 5 AITOINIOSE COTATILIT |                  |      |   |  |              |         |
|------------|-----------------------------|------------------|------|---|--|--------------|---------|
| REF<br>NO. |                             | DESCRIPTION      | 7JDB |   |  |              | REMARKS |
| 1          | 7JD-E262E-50                | SHROUD, 2        | 1    |   |  |              |         |
| 2          | 7JD-RA204-10                | SCREW            | 4    |   |  |              |         |
| 3          | 7JD-E5710-00                | STARTER ASSY     | 1    |   |  |              |         |
| 4          | 7JD-E5755-00                | .HANDLE, STARTER | 1    |   |  |              |         |
| 5          | 7JD-E5781-00                | .ROPE            | 1    |   |  |              |         |
| 6          | 7JD-E5741-00                | .PAWL, DRIVE     | 2    |   |  | ļ            |         |
| 7          | 7JD-E5723-00                | PULLEY, STARTER  | 1    |   |  |              |         |
| 8          | 7JD-RA124-00                | BOLT, STUD       | 2    |   |  |              |         |
| 9          | 7JD-RA124-10                | BOLT, STUD       | 1    |   |  |              |         |
| 10         | 7JD-RA309-00                | NUT              | 3    |   |  |              |         |
|            |                             |                  |      |   |  |              |         |
|            |                             |                  |      |   |  |              |         |
|            |                             |                  |      |   |  |              |         |
|            |                             |                  |      |   |  |              |         |
|            |                             |                  |      | _ |  |              |         |
|            |                             |                  |      |   |  |              |         |
|            |                             |                  |      |   |  |              |         |
|            |                             |                  |      |   |  |              |         |
|            |                             |                  |      |   |  |              |         |
|            |                             |                  |      |   |  |              |         |
|            |                             |                  |      |   |  |              |         |
|            |                             |                  |      |   |  |              |         |
|            |                             |                  |      |   |  |              |         |
|            |                             |                  |      |   |  |              |         |
|            |                             |                  |      |   |  |              |         |
|            |                             |                  | ł    | - |  | <del> </del> |         |
|            |                             |                  |      |   |  |              |         |
|            |                             |                  |      |   |  |              |         |
|            |                             |                  |      |   |  | _            | L       |