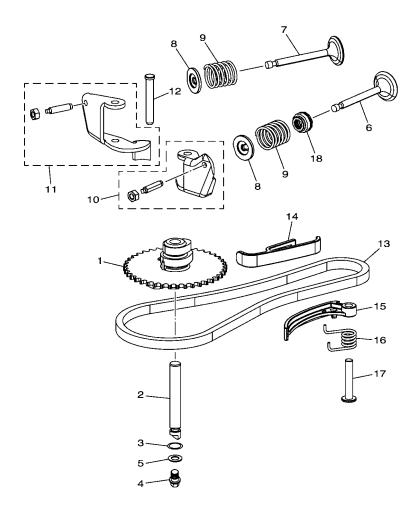

#### FIG. 4 CAMSHAFT & VALVE

| REF. PART NO.   | DESCRIPTION             | 7,JDB | REMARKS         |
|-----------------|-------------------------|-------|-----------------|
| 1 7JD-E2170-00  | CAMSHAFT ASSY 1         | 1     |                 |
| 2 7JD-R2483-00  | CAM, SHAFT              | 1     |                 |
| 3 7JD-R1327-00  | GASKET,1                | 1     |                 |
| 4 7JD-RA102-30  | BOLT, FLANGE            | 1     |                 |
| 5 7JD-RA400-30  | WASHER, PLAIN           | 1     |                 |
| 6 7JD-E2111-00  | VALVE, INTAKE           | 1     | <br>            |
| 7 7JD-E2121-00  | VALVE, EXHAUST          | 1     |                 |
| 8 7JD-E2117-00  | RETAINER, VALVE SPRING  | 2     |                 |
| 9 7JD-E1815-00  | SPRING, VALVE           | 2     |                 |
| 10 7JD-E2150-00 | VALVE ROCKER ARM ASSY   | 1     |                 |
| 11 7JD-E2160-00 | VALVE ROCKER ARM ASSY 2 | 1     | <br>            |
| 12 7JD-E2146-00 | SHAFT, ROCKER           | 1     |                 |
| 13 7JD-E1456-00 | CHAIN, PRIMARY          | 1     |                 |
| 14 7JD-E2231-00 | GUIDE, STOPPER 1        | 1     |                 |
| 15 7JD-R2441-00 | ARM, TENSIONER          | 1     |                 |
| 16 7JD-E6146-00 | SPRG.,TENSIONER         | 1     | <br>l           |
| 17 7JD-E1499-00 | SHAFT, TENSIONER        | 1     |                 |
| 18 7JD-E2119-00 | SEAL, VALVE STEM        | 1     |                 |
|                 |                         |       |                 |
|                 |                         |       |                 |
|                 |                         |       | <br>            |
|                 |                         |       |                 |
|                 |                         |       |                 |
|                 |                         |       |                 |
|                 |                         |       |                 |
|                 |                         |       | <br><del></del> |
|                 |                         |       |                 |
|                 |                         |       |                 |