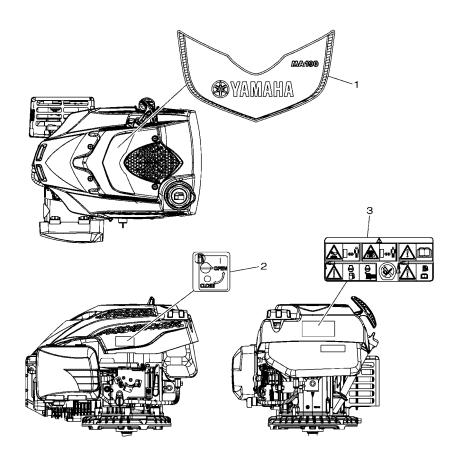

#### FIG. 11 EMBLEM & LABEL

| RE<br>NO | F     | PART NO. |           | DESCRIPTION |      | 7JDB |   |      | REMARKS         |
|----------|-------|----------|-----------|-------------|------|------|---|------|-----------------|
|          |       | 2629–20  | EMBLEM    |             |      | 1    |   |      |                 |
| 2        | 7EB-F | R151A-00 | LABEL,WAI | RNING 1     |      | 1    |   |      |                 |
| 3        | 7JD-F | R151M-00 | LABEL 2   |             |      | 1    |   |      |                 |
|          |       |          |           |             |      |      |   |      |                 |
|          |       |          |           |             |      |      |   |      |                 |
|          |       |          |           |             | <br> |      |   | <br> | <br> <br>  <br> |
|          |       |          |           |             |      |      |   |      |                 |
|          |       |          |           |             |      |      |   |      |                 |
|          |       |          |           |             |      |      |   |      |                 |
|          |       |          |           |             |      |      |   |      |                 |
|          |       |          |           |             | <br> | ļ    |   | <br> | <br>            |
|          |       |          |           |             |      |      |   |      |                 |
|          |       |          |           |             |      |      |   |      |                 |
|          |       |          |           |             |      |      |   |      |                 |
|          |       |          |           |             |      |      |   |      |                 |
|          |       |          |           |             |      |      |   |      |                 |
|          |       |          |           |             |      |      |   |      |                 |
|          |       |          |           |             |      |      |   |      |                 |
|          |       |          |           |             |      |      |   |      |                 |
|          |       |          |           |             |      |      |   |      |                 |
|          |       |          |           |             |      |      |   |      |                 |
|          |       |          |           |             | <br> |      |   | <br> | <br>            |
|          |       |          |           |             |      |      |   |      |                 |
|          |       |          |           |             |      |      |   |      |                 |
|          |       |          |           |             |      |      |   |      |                 |
|          |       |          |           |             |      |      |   |      |                 |
|          |       |          |           |             | <br> | ļ    | ļ | <br> | <br>            |
|          |       |          |           |             |      |      |   |      |                 |
|          |       |          |           |             |      |      |   |      |                 |
|          |       |          |           |             |      |      |   |      |                 |