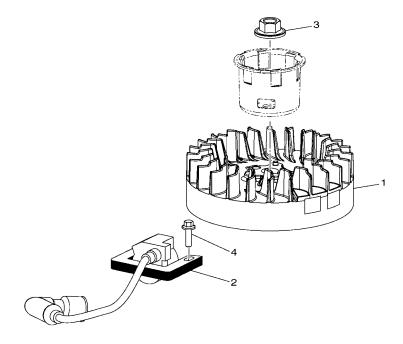

#### FIG. 10 ELECTRICAL

| REF. PART NO.       | DESCRIPTION        | 7.IDB |                |   | REMARKS |
|---------------------|--------------------|-------|----------------|---|---------|
| NO.  1 7JD-H5650-10 | ROTOR ASSY         | 1     |                |   |         |
| 2 7JD-H5530-01      | IGNITION COIL ASSY |       |                |   |         |
| 3 7JD-E1555-00      | NUT, CRANKSHAFT 1  | 1     |                |   |         |
| 4 7JD-RA102-10      | BOLT, FLANGE       | 1     |                |   |         |
| 4 70D-HAT02-10      | BOLT, I LANGE      | '     |                |   |         |
|                     |                    |       | <u>_</u>       |   | <br>    |
|                     |                    |       |                |   |         |
|                     |                    |       |                |   |         |
|                     |                    |       |                |   |         |
|                     |                    |       |                |   |         |
|                     |                    |       |                |   |         |
|                     |                    |       |                |   | <br>    |
|                     |                    |       |                |   |         |
|                     |                    |       |                |   |         |
|                     |                    |       |                |   |         |
|                     |                    |       |                |   |         |
|                     |                    |       |                |   | <br>    |
|                     |                    |       |                |   |         |
|                     |                    |       |                |   |         |
|                     |                    |       |                |   |         |
|                     |                    |       |                |   |         |
|                     |                    |       |                | ļ | <br>    |
|                     |                    |       |                |   |         |
|                     |                    |       |                |   |         |
|                     |                    |       |                |   |         |
|                     |                    |       |                |   |         |
|                     |                    |       |                |   |         |
|                     |                    |       | - <del> </del> | ļ | <br>    |
|                     |                    |       |                |   |         |
|                     |                    |       |                |   |         |