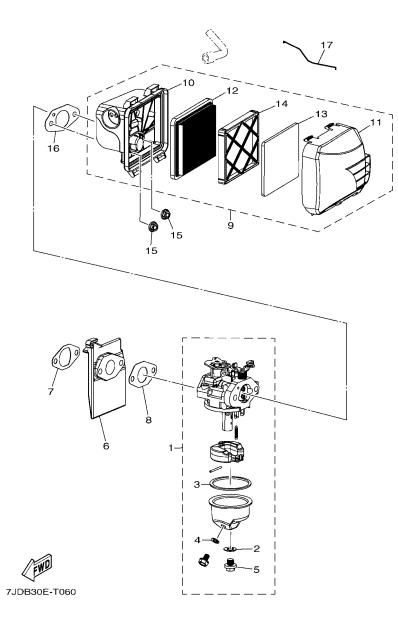

5

FIG. 6 INTAKE

| REF. PART NO.<br>NO. | DESCRIPTION            | 7,1DB | REMARKS |
|----------------------|------------------------|-------|---------|
| 1 7JD-E4301-90       | CARBURETOR ASSY 1      | 1     |         |
| 2 7JD-R1167-10       | .GASKET, DRAIN         | 1     |         |
| 3 7JD-E4184-10       | .GASKET, FLOAT CHAMBER | 1     |         |
| 4 7JD-R1167-20       | .GASKET, DRAIN         | 1     |         |
| 5 7JD-E3917-10       | .BOLT, DRAIN           | 1     |         |
| 6 7JD-E3596-00       | JOINT, CARBURETOR 2    | 1     |         |
| 7 7JD-E3557-00       | GASKET                 | 1     |         |
| 8 7JD-E3567-00       | GASKET                 | 1     |         |
| 9 7JD-E4410-00       | AIR CLEANER ASSY.      | 1     |         |
| 10 7JD-E4411-00      | .CASE, AIR CLEANER 1   | 1     |         |
| 11 7JD–E4412–00      | .CAP, CLEANER CASE 1   | 1     |         |
| 12 7JD-E4451-00      | ELEMENT, AIR CLEANER   | 1     |         |
| 13 7JD-E4451-10      | ELEMENT, AIR CLEANER   | 1     |         |
| 14 7JD-E445C-00      | .HOLDER                | 1     |         |
| 15 7JD-RA309-00      | NUT                    | 2     |         |
| 16 7JD-E4416-00      | GASKET, AIR CLEANER    | 1     |         |
| 17 7JD-E4585-00      | ROD, CHOKE             | 1     |         |
|                      |                        |       |         |
|                      |                        |       |         |
|                      |                        |       |         |
|                      |                        |       |         |
|                      |                        |       |         |
|                      |                        |       |         |
|                      |                        |       |         |
|                      |                        |       |         |
|                      |                        |       |         |
|                      |                        |       |         |
|                      |                        |       |         |