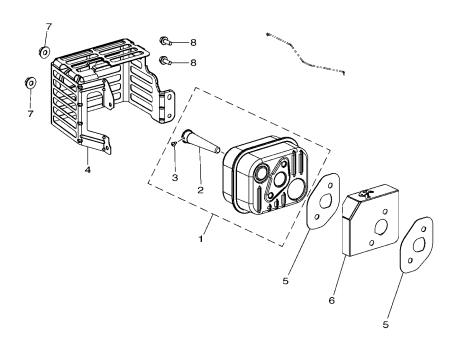

#### FIG. 7 EXHAUST

| FIC       | 3. 7 EXHAUS  |                      |          |      |       |   |         |
|-----------|--------------|----------------------|----------|------|-------|---|---------|
| REI<br>NO |              | DESCRIPTION          | <u> </u> | 27DB |       |   | REMARKS |
| 1         | 7JD-E4710-00 | MUFFLER ASSY 1       |          | 1    |       |   |         |
| 2         | 7JD-E4786-00 | ARRESTER, SPARK      |          | 1    |       |   |         |
| 3         | 7JD-RA204-30 | .SCREW               |          | 1    |       |   |         |
| 4         | 7JD-E4708-10 | PROTECTOR ASSY       |          | 1    |       |   |         |
| 5         | 7JD-E4613-00 | GASKET, EXHAUST PIPE |          | 2    |       |   |         |
| 6         | 7JD-R1381-00 | COVER                |          | 1    | <br>  |   |         |
| 7         | 7JD-RA309-10 | NUT                  |          | 2    |       |   |         |
| 8         | 7JD-RA102-00 | BOLT, FLANGE         | :        | 2    |       |   |         |
|           |              |                      |          |      |       |   |         |
|           |              |                      |          |      |       |   |         |
|           |              |                      |          |      | <br>  |   |         |
|           |              |                      |          |      |       |   |         |
|           |              |                      |          |      |       |   |         |
|           |              |                      |          |      |       |   |         |
|           |              |                      |          |      |       |   |         |
|           |              |                      |          |      | <br>  | ļ |         |
|           |              |                      |          |      |       |   |         |
|           |              |                      |          |      |       |   |         |
|           |              |                      |          |      |       |   |         |
|           |              |                      |          |      |       |   |         |
|           |              |                      |          |      |       |   |         |
|           |              |                      |          |      |       |   |         |
|           |              |                      |          |      |       |   |         |
|           |              |                      |          |      |       |   |         |
|           |              |                      |          |      |       |   |         |
|           |              |                      |          |      |       |   |         |
|           |              |                      |          | +    | <br>  | ļ | l       |
|           |              |                      |          |      |       |   |         |
|           |              |                      |          |      |       |   |         |
|           |              |                      |          | _    | <br>_ |   |         |