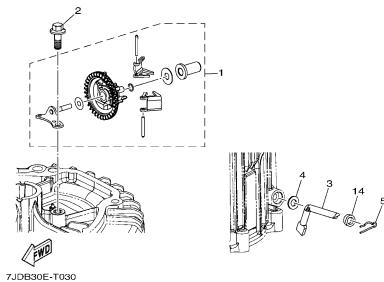

#### FIG. 10 ELECTRICAL

| REF. PART NO.       | DESCRIPTION        | 7.IDB |                |   | REMARKS |
|---------------------|--------------------|-------|----------------|---|---------|
| NO.  1 7JD-H5650-10 | ROTOR ASSY         | 1     |                |   |         |
| 2 7JD-H5530-01      | IGNITION COIL ASSY |       |                |   |         |
| 3 7JD-E1555-00      | NUT, CRANKSHAFT 1  | 1     |                |   |         |
| 4 7JD-RA102-10      | BOLT, FLANGE       | 1     |                |   |         |
| 4 70D-HAT02-10      | BOLT, I LANGE      | '     |                |   |         |
|                     |                    |       | <u>_</u>       |   | <br>    |
|                     |                    |       |                |   |         |
|                     |                    |       |                |   |         |
|                     |                    |       |                |   |         |
|                     |                    |       |                |   |         |
|                     |                    |       |                |   |         |
|                     |                    |       |                |   | <br>    |
|                     |                    |       |                |   |         |
|                     |                    |       |                |   |         |
|                     |                    |       |                |   |         |
|                     |                    |       |                |   |         |
|                     |                    |       |                |   | <br>    |
|                     |                    |       |                |   |         |
|                     |                    |       |                |   |         |
|                     |                    |       |                |   |         |
|                     |                    |       |                |   |         |
|                     |                    |       |                | ļ | <br>    |
|                     |                    |       |                |   |         |
|                     |                    |       |                |   |         |
|                     |                    |       |                |   |         |
|                     |                    |       |                |   |         |
|                     |                    |       |                |   |         |
|                     |                    |       | - <del> </del> | ļ | <br>    |
|                     |                    |       |                |   |         |
|                     |                    |       |                |   |         |