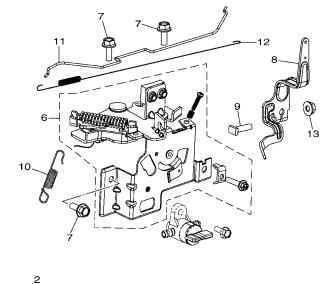

FIG. 3 GOVERNOR

| REF. DARTHO     |                      |       |                |                |       |         |
|-----------------|----------------------|-------|----------------|----------------|-------|---------|
| IO. PART NO.    | DESCRIPTION          | Z.IDB |                |                |       | REMARKS |
| 1 7JD-E1970-00  | FLYWEIGHT SHAFT ASSY | 1     |                |                |       |         |
| 2 7JD-RA102-20  | BOLT, FLANGE         | 1     |                |                |       |         |
| 3 7JD-E1922-00  | FORK, GOVERNOR       | 1     |                |                |       |         |
| 4 7JD-RA400-10  | WASHER, PLAIN        | 1     |                |                |       |         |
| 5 7JD-E4139-00  | CLIP, PIPE           | 1     |                |                |       |         |
| 6 7JD-R1342-31  | BRACKET 2            |       |                |                | <br>  |         |
| 7 7JD-RA102-00  | BOLT, FLANGE         | 3     |                |                |       |         |
| 8 7JD-E1924-00  | ARM, GOVERNOR        | 1     |                |                |       |         |
| 9 7JD-R4041-00  | SCREW,BIND           | 1     |                |                |       |         |
| 10 7JD-E8226-00 | SPRING, GOVERNOR     | 1     |                |                |       |         |
| 11 7JD-E1928-10 | ROD, LINK            |       |                | <del> </del> - | <br>l |         |
| 12 7JD-RAD01-00 | SPRING, TENSION 1    | 1     |                |                |       |         |
| 13 7JD-RA309-00 | NUT                  | 1     |                |                |       |         |
| 14 7JD-RAE01-20 | SEAL, OIL            | 1     |                |                |       |         |
|                 |                      |       |                |                |       |         |
|                 |                      |       |                | ļ              | <br>  |         |
|                 |                      |       |                |                |       |         |
|                 |                      |       |                |                |       |         |
|                 |                      |       |                |                |       |         |
|                 |                      |       |                |                |       |         |
|                 |                      |       | . <del> </del> | ļ              | <br>  |         |
|                 |                      |       |                |                |       |         |
|                 |                      |       |                |                |       |         |
|                 |                      |       |                |                |       |         |
|                 |                      |       |                |                |       |         |
|                 |                      |       | ļ              | ļ              | <br>  |         |
|                 |                      |       |                |                |       |         |
|                 |                      |       |                |                |       |         |
|                 |                      |       |                |                |       |         |