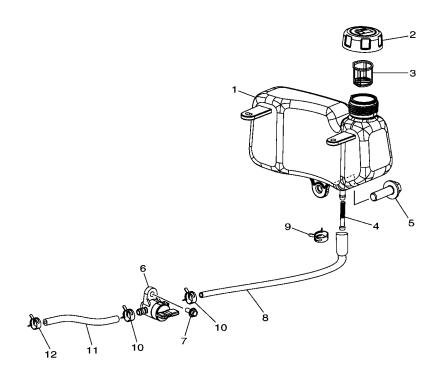

#### FIG. 9 FUEL TANK

| FIC      | <b>3</b> . 9 | FUEL TAN | K                |      |      |       |         |
|----------|--------------|----------|------------------|------|------|-------|---------|
| RE<br>NO |              | PART NO. | DESCRIPTION      | 7JDB |      |       | REMARKS |
| 1        | 7JD-F        | 4110–00  | FUEL TANK COMP.  | 1    |      |       |         |
| 2        | 7JD-F        | 4610-00  | CAP ASSY         | 1    |      |       |         |
| 3        | 7JD-F        | 4167–00  | STRAINER         | 1    |      |       |         |
| 4        | 7JD-F        | 4514–00  | NET, FILTER 1    | 1    |      |       |         |
| 5        | 7JD-F        | RA102-10 | BOLT, FLANGE     | 1    |      |       |         |
| 6        | 7JD-F        | 4500–10  | FUEL COCK ASSY 1 | 1    | <br> | <br>  | <b></b> |
| 7        | 7JD-F        | RA102-80 | BOLT, FLANGE     | 1    |      |       |         |
| 8        | 7JD-F        | RA905-10 | HOSE, 1          | 1    |      |       |         |
| 9        | 7JD-F        | RAB00-01 | CLAMP, 1         | 1    |      |       |         |
| 10       | 7JD-F        | RAB00-11 | CLAMP, 1         | 2    |      |       |         |
| 11       | 7JD-F        | RA905-00 | HOSE, 1          | 1    | <br> | <br>  |         |
| 12       | 7JD-F        | RAB00-21 | CLAMP, 1         | 1    |      |       |         |
|          |              |          |                  |      |      |       |         |
|          |              |          |                  |      |      |       |         |
|          |              |          |                  |      |      |       |         |
|          |              |          |                  |      | <br> | <br>  | l       |
|          |              |          |                  |      |      |       |         |
|          |              |          |                  |      |      |       |         |
|          |              |          |                  |      |      |       |         |
|          |              |          |                  |      |      |       |         |
|          |              |          |                  |      | <br> | <br>  |         |
|          |              |          |                  |      |      |       |         |
|          |              |          |                  |      |      |       |         |
|          |              |          |                  |      |      |       |         |
|          |              |          |                  |      |      |       |         |
|          |              |          |                  |      | <br> | <br>ļ |         |
|          |              |          |                  |      |      |       |         |
|          |              |          |                  |      |      |       |         |
|          |              |          |                  |      |      |       |         |