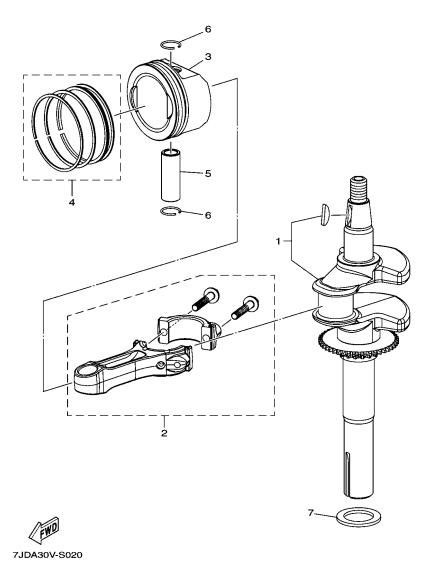

FIG. 2 CRANKSHAFT & PISTON

| REF. PART NO   | DESCRIPTION           | 8    |                 |      | REMARKS |
|----------------|-----------------------|------|-----------------|------|---------|
| NO.            |                       | 7JDB |                 |      | NEWANKS |
| 1 7JD-E1411-30 | CRANKSHAFT            | 1    |                 |      |         |
| 2 7JD-E1650-00 | CONNECTING ROD ASSY   | 1    |                 |      |         |
| 3 7JD-E1631-00 | PISTON (STD)          | 1    |                 |      |         |
| 4 7JD-E1610-00 | PISTON RING SET (STD) | 1    |                 |      |         |
| 5 7JD-E1633-00 | PIN, PISTON           | 1    |                 |      |         |
| 6 7JD-E1634-00 | CLIP, PISTON PIN      | 2    | ††-             | <br> |         |
| 7 7JD-RA400-00 | WASHER, PLAIN         | 1    |                 |      |         |
|                |                       |      |                 |      |         |
|                |                       |      |                 |      |         |
|                |                       |      |                 |      |         |
|                |                       |      | <del>  </del> - | <br> |         |
|                |                       |      |                 |      |         |
|                |                       |      |                 |      |         |
|                |                       |      |                 |      |         |
|                |                       |      |                 |      |         |
|                |                       |      |                 |      |         |
|                |                       |      |                 |      |         |
|                |                       |      |                 |      |         |
|                |                       |      |                 |      |         |
|                |                       |      |                 |      |         |
|                |                       |      |                 |      |         |
|                |                       |      | <del>  </del> - | <br> |         |
|                |                       |      |                 |      |         |
|                |                       |      |                 |      |         |
|                |                       |      |                 |      |         |
|                |                       |      |                 |      |         |
|                |                       |      |                 |      |         |
| ·              |                       |      |                 |      |         |
|                |                       |      |                 |      |         |
|                |                       |      |                 |      |         |