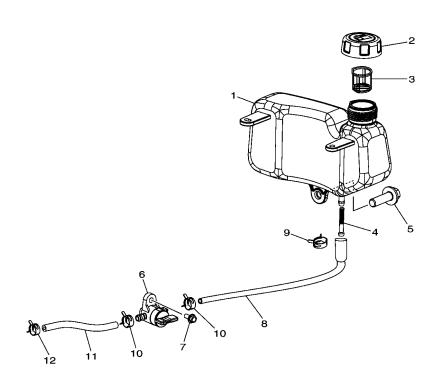

FIG. 9 FUEL TANK

| REF.<br>NO. | PART NO.    | DESCRIPTION      | 7JDB  |      |      | REMARKS |
|-------------|-------------|------------------|-------|------|------|---------|
|             | JD-F4110-00 | FUEL TANK COMP.  | 1     |      |      |         |
| 2 7         | JD-F4610-00 | CAP ASSY         | 1     |      |      |         |
| 3 7         | JD-F4167-00 | STRAINER         | 1     |      |      |         |
| 4 7         | JD-F4514-00 | NET, FILTER 1    | 1     |      |      |         |
| 5 7         | JD-RA102-10 | BOLT, FLANGE     | 1     |      |      |         |
| 6 7         | JD-F4500-10 | FUEL COCK ASSY 1 | <br>1 | <br> | <br> |         |
| 7 7         | JD-RA102-80 | BOLT, FLANGE     | 1     |      |      |         |
| 8 7         | JD-RA905-10 | HOSE, 1          | 1     |      |      |         |
| 97          | JD-RAB00-01 | CLAMP, 1         | 1     |      |      |         |
| 10 7        | JD-RAB00-11 | CLAMP, 1         | 2     |      |      |         |
| 11 7        | JD-RA905-00 | HOSE, 1          | <br>1 | <br> | <br> |         |
| 12 7        | JD-RAB00-21 | CLAMP, 1         | 1     |      |      |         |
|             |             |                  |       |      |      |         |
|             |             |                  |       |      |      |         |
|             |             |                  |       |      |      |         |
|             |             |                  | <br>  | <br> | <br> |         |
|             |             |                  |       |      |      |         |
|             |             |                  |       |      |      |         |
|             |             |                  |       |      |      |         |
|             |             |                  |       |      |      |         |
|             |             |                  |       |      |      |         |
|             |             |                  | <br>  | <br> | <br> |         |
|             |             |                  |       |      |      |         |
|             |             |                  |       |      |      |         |
|             |             |                  |       |      |      |         |
|             |             |                  |       |      |      |         |
|             |             |                  | <br>  | <br> | <br> |         |
|             |             |                  |       |      |      |         |
|             |             |                  |       |      |      |         |
|             |             |                  |       |      |      |         |