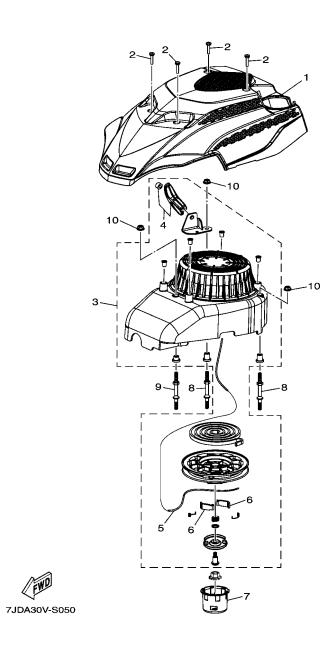

#### FIG. 3 GOVERNOR

| REF. PART NO.   | DESCRIPTION          | 7JDB | REMARKS |
|-----------------|----------------------|------|---------|
| 1 7JD-E1970-00  | FLYWEIGHT SHAFT ASSY | 1    |         |
| 2 7JD-RA102-20  | BOLT, FLANGE         | 1    |         |
| 3 7JD-E1922-00  | FORK, GOVERNOR       | 1    |         |
| 4 7JD-RA400-10  | WASHER, PLAIN        | 1    |         |
| 5 7JD-E4139-00  | CLIP, PIPE           | 1    |         |
| 6 7JD-R1342-50  | BRACKET 2            | 1    | <br>    |
| 7 7JD-RA102-00  | BOLT, FLANGE         | 3    |         |
| 8 7JD-E1924-00  | ARM, GOVERNOR        | 1    |         |
| 9 7JD-R4041-00  | SCREW,BIND           | 1    |         |
| 10 7JD-RA309-00 | NUT                  | 1    |         |
| 11 7JD-E8226-00 | SPRING, GOVERNOR     | 1    | <br>    |
| 12 7JD-E1928-10 | ROD, LINK            | 1    |         |
| 13 7JD-RAD01-00 | SPRING, TENSION 1    | 1    |         |
| 14 7JD-RAE01-20 | SEAL, OIL            | 1    |         |
|                 |                      |      |         |
|                 |                      |      | <br>    |
|                 |                      |      |         |
|                 |                      |      |         |
|                 |                      |      |         |
|                 |                      |      |         |
|                 |                      |      | <br>    |
|                 |                      |      |         |
|                 |                      |      |         |
|                 |                      |      |         |
|                 |                      |      |         |
|                 |                      |      | <br>    |
|                 |                      |      |         |
|                 |                      |      |         |
|                 |                      |      |         |

#### FIG. 5 AIR SHROUD & STARTER

| REF.<br>NO. | PART NO.  | DESCRIPTION      | 7JDB |   |      | REMARKS |
|-------------|-----------|------------------|------|---|------|---------|
| 1 7JD       | -E262E-50 | SHROUD, 2        | 1    |   |      |         |
| 2 7JD       | -RA204-10 | SCREW            | 4    |   |      |         |
| 3 7JD       | -E5710-00 | STARTER ASSY     | 1    |   |      |         |
| 4 7JD       | -E5755-00 | .HANDLE, STARTER | 1    |   |      |         |
| 5 7JD       | -E5781-00 | .ROPE            | 1    |   |      |         |
| 6 7JD       | –E5741–00 | .PAWL, DRIVE     | 2    |   | <br> | <br>    |
| 7 7JD       | -E5723-00 | PULLEY, STARTER  | 1    |   |      |         |
| 8 7JD       | -RA124-00 | BOLT, STUD       | 2    |   |      |         |
| 9 7JD       | -RA124-10 | BOLT, STUD       | 1    |   |      |         |
| 10 7JD      | -RA309-00 | NUT              | 3    |   |      |         |
|             |           |                  |      | + | <br> | <br>    |
|             |           |                  |      |   |      |         |
|             |           |                  |      |   |      |         |
|             |           |                  |      |   |      |         |
|             |           |                  |      |   |      |         |
|             |           |                  |      |   | <br> | <br>    |
|             |           |                  |      |   |      |         |
|             |           |                  |      |   |      |         |
|             |           |                  |      |   |      |         |
|             |           |                  |      |   |      |         |
|             |           |                  |      |   | <br> | <br>    |
|             |           |                  |      |   |      |         |
|             |           |                  |      |   |      |         |
|             |           |                  |      |   |      |         |
|             |           |                  |      |   |      |         |
|             |           |                  |      |   | <br> | <br>    |
|             |           |                  |      |   |      |         |
|             |           |                  |      |   |      |         |
|             |           |                  |      |   |      |         |