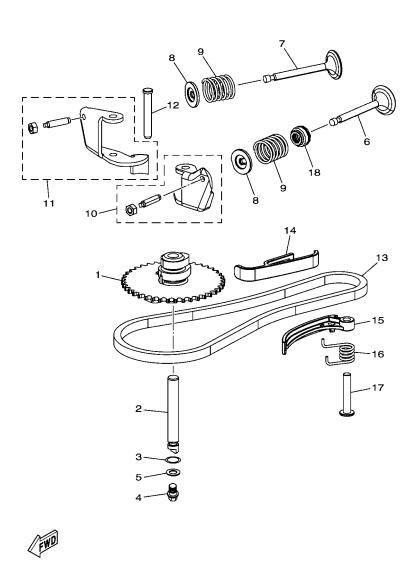

7JDA30V-S040

| REF.<br>NO. | PART NO.  | DESCRIPTION             | 7JDB |          |      | REMARKS |
|-------------|-----------|-------------------------|------|----------|------|---------|
| 1 7JD       | –E2170–00 | CAMSHAFT ASSY 1         | 1    |          |      |         |
| 2 7JD       | -R2483-00 | CAM, SHAFT              | 1    |          |      |         |
| 3 7JD       | -R1327-00 | GASKET,1                | 1    |          |      |         |
| 4 7JD       | -RA102-30 | BOLT, FLANGE            | 1    |          |      |         |
| 5 7JD       | –RA400–30 | WASHER, PLAIN           | 1    |          |      |         |
| 6 7JD       | –E2111–00 | VALVE, INTAKE           | 1    | +        | <br> | <br>    |
| 7 7JD       | –E2121–00 | VALVE, EXHAUST          | 1    |          |      |         |
| 8 7JD       | –E2117–00 | RETAINER, VALVE SPRING  | 2    |          |      |         |
| 9 7JD       | –E1815–00 | SPRING, VALVE           | 2    |          |      |         |
| 10 7JD      | –E2150–00 | VALVE ROCKER ARM ASSY   | 1    |          |      |         |
| 11 7JD      | –E2160–00 | VALVE ROCKER ARM ASSY 2 | 1    | +        | <br> | <br>    |
| 12 7JD      | –E2146–00 | SHAFT, ROCKER           | 1    |          |      |         |
| 13 7JD      | –E1456–00 | CHAIN, PRIMARY          | 1    |          |      |         |
| 14 7JD      | –E2231–00 | GUIDE, STOPPER 1        | 1    |          |      |         |
| 15 7JD      | –R2441–00 | ARM, TENSIONER          | 1    |          |      |         |
| 16 7JD      | –E6146–00 | SPRG., TENSIONER        | 1    | +        | <br> | <br>    |
| 17 7JD      | –E1499–00 | SHAFT, TENSIONER        | 1    |          |      |         |
| 18 7JD      | –E2119–00 | SEAL, VALVE STEM        | 1    |          |      |         |
|             |           |                         |      |          |      |         |
|             |           |                         |      |          |      |         |
|             |           |                         |      |          | <br> | <br>    |
|             |           |                         |      |          |      |         |
|             |           |                         |      |          |      |         |
|             |           |                         |      |          |      |         |
|             |           |                         |      |          |      |         |
|             |           |                         |      | <u> </u> | <br> | <br>    |
|             |           |                         |      |          |      |         |
|             |           |                         |      |          |      |         |