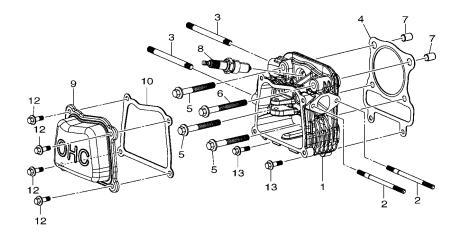

NUMERICAL INDEX.....12

| FIG. 1 CYLINDE  | 3                        |      |      |     |         |
|-----------------|--------------------------|------|------|-----|---------|
| REF. PART NO.   | DESCRIPTION              | 7JDB |      |     | REMARKS |
| 1 7JD-E1111-00  | HEAD, CYLINDER 1         | 1    |      |     |         |
| 2 7JD-E1391-00  | BOLT, STUD 1             | 2    |      |     |         |
| 3 7JD-E1392-00  | BOLT, STUD 2             | 2    |      |     |         |
| 4 7JD-E1181-00  | GASKET, CYLINDER HEAD 1  | 1    |      |     |         |
| 5 7JD-E1361-00  | BOLT, CYLINDER HOLDING 1 | 3    |      |     |         |
| 6 7JD-E1362-00  | BOLT, CYLINDER HOLDING 2 | 1    | <br> | ++- |         |
| 7 7JD-E5181-20  | PIN, DOWEL               | 2    |      |     |         |
| 8 7JD-E119C-00  | PLUG, SPARK              | 1    |      |     |         |
| 9 7JD-E1191-00  | COVER, CYLINDER HEAD 1   | 1    |      |     |         |
| 10 7JD-E1193-00 | GASKET, HEAD COVER 1     | 1    |      |     |         |
| 11 7JD-E531A-00 | HOSE, BREATHER 1         | 1    | <br> | ++- |         |
| 12 7JD-RA102-00 | BOLT, FLANGE             | 4    |      |     |         |
| 13 7JD-RA102-10 | BOLT, FLANGE             | 2    |      |     |         |
|                 |                          |      |      |     |         |
|                 |                          |      | <br> |     |         |
|                 |                          |      |      |     |         |
|                 |                          |      |      |     |         |
|                 |                          |      |      |     |         |
|                 |                          |      |      |     |         |
|                 |                          |      | <br> |     |         |
|                 |                          |      |      |     |         |
|                 |                          |      |      |     |         |
|                 |                          |      |      |     |         |
|                 |                          |      |      |     |         |
|                 |                          |      |      |     |         |
|                 |                          |      |      |     |         |
|                 |                          |      |      |     |         |
|                 |                          |      |      |     |         |