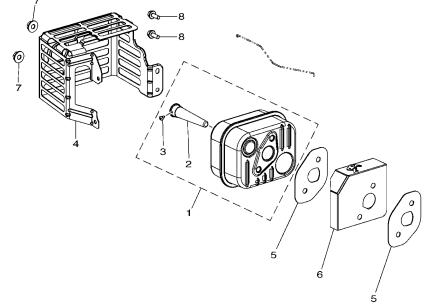

| REF.<br>NO. | PART NO.   | DESCRIPTION          |   |    |   |   |    | REMARKS |
|-------------|------------|----------------------|---|----|---|---|----|---------|
|             | D-E4710-00 | MUFFLER ASSY 1       |   | _  |   |   |    |         |
| 2 7J[       | D-E4786-00 | .ARRESTER, SPARK     |   |    |   |   |    |         |
| 3 7JE       | D-RA204-30 | .SCREW               |   |    |   |   |    |         |
| 4 7J[       | D-E4708-10 | PROTECTOR ASSY       |   |    |   |   |    |         |
| 5 7J[       | D-E4613-00 | GASKET, EXHAUST PIPE | 2 | 2  |   |   |    |         |
| 6 7J[       | D-R1381-00 | COVER                |   |    | + | + |    |         |
| 7 7J[       | D-RA309-10 | NUT                  | 2 | 2  |   |   |    |         |
| 8 7J[       | D-RA102-00 | BOLT, FLANGE         | 2 | 2  |   |   |    |         |
|             |            |                      |   |    |   |   |    |         |
|             |            |                      |   |    |   |   |    |         |
|             |            |                      |   | -+ | + | + |    |         |
|             |            |                      |   |    |   |   |    |         |
|             |            |                      |   |    |   |   |    |         |
|             |            |                      |   |    |   |   |    |         |
|             |            |                      |   |    |   |   |    |         |
|             |            |                      |   |    | + |   |    |         |
|             |            |                      |   |    |   |   |    |         |
|             |            |                      |   |    |   |   |    |         |
|             |            |                      |   |    |   |   |    |         |
|             |            |                      |   |    |   |   |    |         |
|             |            |                      |   |    |   | ļ |    |         |
|             |            |                      |   |    |   |   |    |         |
|             |            |                      |   |    |   |   |    |         |
|             |            |                      |   |    |   |   |    |         |
|             |            |                      |   |    |   |   |    |         |
|             |            |                      |   |    | ļ | ļ | ļ, |         |
|             |            |                      |   |    |   |   |    |         |
|             |            |                      |   |    |   |   |    |         |
|             |            |                      |   |    | 1 |   |    |         |

FIG. 7 EXHAUST