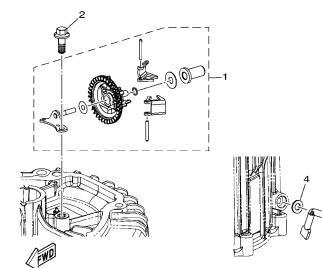

| REF. PART NO.  | DESCRIPTION        | aci r | 3  |   |  | REMARKS |
|----------------|--------------------|-------|----|---|--|---------|
| 1 7JD-H5650-00 | ROTOR ASSY         |       |    | - |  |         |
| 2 7JD-H5586-00 | FAN                |       | 1  |   |  |         |
| 3 7JD-H5530-11 | IGNITION COIL ASSY |       | 1  |   |  |         |
| 4 7JD-E1555-00 | NUT, CRANKSHAFT 1  |       | 1  |   |  |         |
| 5 7JD-RA102-10 |                    |       | 1  |   |  |         |
|                |                    |       |    |   |  |         |
|                |                    |       |    |   |  |         |
|                |                    |       |    |   |  |         |
|                |                    |       |    |   |  |         |
|                |                    |       | -+ |   |  | <br>    |
|                |                    |       |    |   |  |         |
|                |                    |       |    |   |  |         |
|                |                    |       |    |   |  |         |
|                |                    |       |    |   |  |         |
|                |                    |       |    |   |  | <br>    |
|                |                    |       |    |   |  |         |
|                |                    |       |    |   |  |         |
|                |                    |       |    |   |  |         |
|                |                    |       |    |   |  |         |
|                |                    |       | -+ |   |  | <br>    |
|                |                    |       |    |   |  |         |
|                |                    |       |    |   |  |         |
|                |                    |       |    |   |  |         |