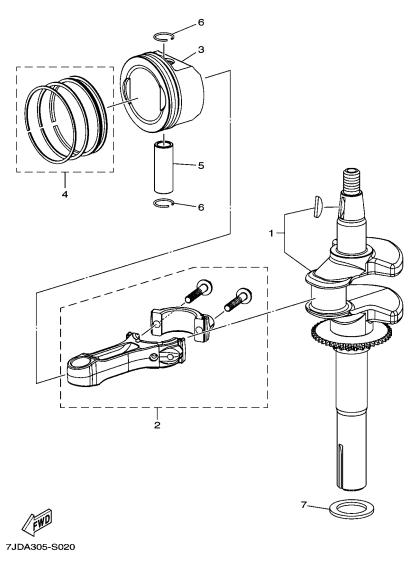

| REF.<br>NO. | PART NO.   | DESCRIPTION           |   |    |          |       | REMARKS |
|-------------|------------|-----------------------|---|----|----------|-------|---------|
| 1 7JI       | D-E1411-00 | CRANKSHAFT            | 1 |    |          |       |         |
| 2 7JI       | D-E1650-00 | CONNECTING ROD ASSY   | 1 |    |          |       |         |
| 3 7JI       | D-E1631-00 | PISTON (STD)          | 1 |    |          |       |         |
| 4 7JI       | D-E1610-00 | PISTON RING SET (STD) | 1 |    |          |       |         |
| 5 7JI       | D-E1633-00 | PIN, PISTON           | 1 |    |          |       |         |
| 6 7JI       | D-E1634-00 | CLIP, PISTON PIN      |   | 2  | +        | <br>  |         |
| 7 7JI       | D-RA400-00 | WASHER, PLAIN         | 1 |    |          |       |         |
|             |            |                       |   |    |          |       |         |
|             |            |                       |   |    |          |       |         |
|             |            |                       |   |    |          |       |         |
|             |            |                       |   |    | <u> </u> | <br>  |         |
|             |            |                       |   |    |          |       |         |
|             |            |                       |   |    |          |       |         |
|             |            |                       |   |    |          |       |         |
|             |            |                       |   |    |          |       |         |
|             |            |                       |   |    | <br>     | <br>  |         |
|             |            |                       |   |    |          |       |         |
|             |            |                       |   |    |          |       |         |
|             |            |                       |   |    |          |       |         |
|             |            |                       |   |    |          |       |         |
|             |            |                       |   |    |          |       |         |
|             |            |                       |   |    |          |       |         |
|             |            |                       |   |    |          |       |         |
|             |            |                       |   |    |          |       |         |
|             |            |                       |   |    |          |       |         |
|             |            |                       |   |    |          |       |         |
|             |            |                       |   | -+ | +        | <br>+ |         |
|             |            |                       |   |    |          |       |         |
|             |            |                       |   |    |          |       |         |

#### FIG. 2 CRANKSHAFT & PISTON