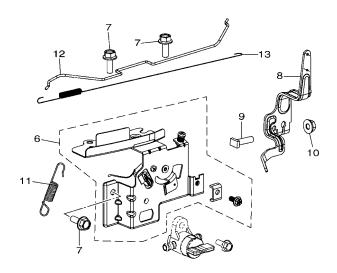

#### FIG. 3 GOVERNOR

| REF. PART NO.   | DESCRIPTION          | 7JDB | REMARKS |
|-----------------|----------------------|------|---------|
| 1 7JD-E1970-00  | FLYWEIGHT SHAFT ASSY | 1    |         |
| 2 7JD-RA102-20  | BOLT, FLANGE         | 1    |         |
| 3 7JD-E1922-00  | FORK, GOVERNOR       | 1    |         |
| 4 7JD-RA400-10  | WASHER, PLAIN        | 1    |         |
| 5 7JD-E4139-00  | CLIP, PIPE           | 1    |         |
| 6 7JD-R1342-50  | BRACKET 2            | 1    | <br>    |
| 7 7JD-RA102-00  | BOLT, FLANGE         | 3    |         |
| 8 7JD-E1924-00  | ARM, GOVERNOR        | 1    |         |
| 9 7JD-R4041-00  | SCREW,BIND           | 1    |         |
| 10 7JD-RA309-00 | NUT                  | 1    |         |
| 11 7JD-E8226-00 | SPRING, GOVERNOR     | 1    | <br>    |
| 12 7JD-E1928-10 | ROD, LINK            | 1    |         |
| 13 7JD-RAD01-00 | SPRING, TENSION 1    | 1    |         |
| 14 7JD-RAE01-20 | SEAL, OIL            | 1    |         |
|                 |                      |      |         |
|                 |                      |      | <br>    |
|                 |                      |      |         |
|                 |                      |      |         |
|                 |                      |      |         |
|                 |                      |      |         |
|                 |                      |      | <br>    |
|                 |                      |      |         |
|                 |                      |      |         |
|                 |                      |      |         |
|                 |                      |      |         |
|                 |                      |      | <br>    |
|                 |                      |      |         |
|                 |                      |      |         |
|                 |                      |      |         |