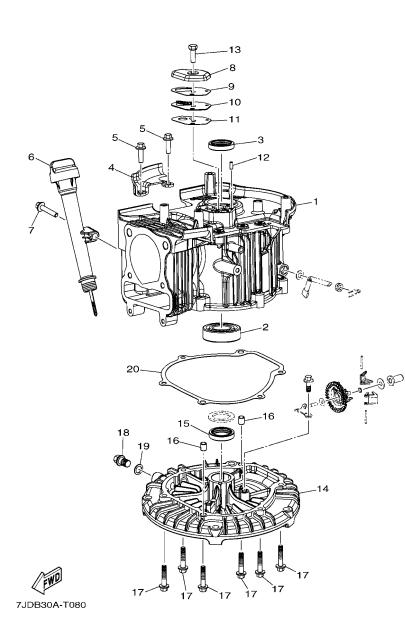

NUMERICAL INDEX.....12

| FIG. 1 CYLINDE  | 3                        |      |      |     |         |
|-----------------|--------------------------|------|------|-----|---------|
| REF. PART NO.   | DESCRIPTION              | 7JDB |      |     | REMARKS |
| 1 7JD-E1111-00  | HEAD, CYLINDER 1         | 1    |      |     |         |
| 2 7JD-E1391-00  | BOLT, STUD 1             | 2    |      |     |         |
| 3 7JD-E1392-00  | BOLT, STUD 2             | 2    |      |     |         |
| 4 7JD-E1181-00  | GASKET, CYLINDER HEAD 1  | 1    |      |     |         |
| 5 7JD-E1361-00  | BOLT, CYLINDER HOLDING 1 | 3    |      |     |         |
| 6 7JD-E1362-00  | BOLT, CYLINDER HOLDING 2 | 1    | <br> | ++- |         |
| 7 7JD-E5181-20  | PIN, DOWEL               | 2    |      |     |         |
| 8 7JD-E119C-00  | PLUG, SPARK              | 1    |      |     |         |
| 9 7JD-E1191-00  | COVER, CYLINDER HEAD 1   | 1    |      |     |         |
| 10 7JD-E1193-00 | GASKET, HEAD COVER 1     | 1    |      |     |         |
| 11 7JD-E531A-00 | HOSE, BREATHER 1         | 1    | <br> | ++- |         |
| 12 7JD-RA102-00 | BOLT, FLANGE             | 4    |      |     |         |
| 13 7JD-RA102-10 | BOLT, FLANGE             | 2    |      |     |         |
|                 |                          |      |      |     |         |
|                 |                          |      | <br> |     |         |
|                 |                          |      |      |     |         |
|                 |                          |      |      |     |         |
|                 |                          |      |      |     |         |
|                 |                          |      |      |     |         |
|                 |                          |      | <br> |     |         |
|                 |                          |      |      |     |         |
|                 |                          |      |      |     |         |
|                 |                          |      |      |     |         |
|                 |                          |      |      |     |         |
|                 |                          |      |      |     |         |
|                 |                          |      |      |     |         |
|                 |                          |      |      |     |         |
|                 |                          |      |      |     |         |

| REF.<br>NO. | PART NO.   | DESCRIPTION           |   |    |          |       | REMARKS |
|-------------|------------|-----------------------|---|----|----------|-------|---------|
| 1 7JI       | D-E1411-00 | CRANKSHAFT            | 1 |    |          |       |         |
| 2 7JI       | D-E1650-00 | CONNECTING ROD ASSY   | 1 |    |          |       |         |
| 3 7JI       | D-E1631-00 | PISTON (STD)          | 1 |    |          |       |         |
| 4 7JI       | D-E1610-00 | PISTON RING SET (STD) | 1 |    |          |       |         |
| 5 7JI       | D-E1633-00 | PIN, PISTON           | 1 |    |          |       |         |
| 6 7JI       | D-E1634-00 | CLIP, PISTON PIN      |   | 2  | +        | <br>  |         |
| 7 7JI       | D-RA400-00 | WASHER, PLAIN         | 1 |    |          |       |         |
|             |            |                       |   |    |          |       |         |
|             |            |                       |   |    |          |       |         |
|             |            |                       |   |    |          |       |         |
|             |            |                       |   |    | <u> </u> | <br>  |         |
|             |            |                       |   |    |          |       |         |
|             |            |                       |   |    |          |       |         |
|             |            |                       |   |    |          |       |         |
|             |            |                       |   |    |          |       |         |
|             |            |                       |   |    | <br>     | <br>  |         |
|             |            |                       |   |    |          |       |         |
|             |            |                       |   |    |          |       |         |
|             |            |                       |   |    |          |       |         |
|             |            |                       |   |    |          |       |         |
|             |            |                       |   |    |          |       |         |
|             |            |                       |   |    |          |       |         |
|             |            |                       |   |    |          |       |         |
|             |            |                       |   |    |          |       |         |
|             |            |                       |   |    |          |       |         |
|             |            |                       |   |    |          |       |         |
|             |            |                       |   | -+ | +        | <br>+ |         |
|             |            |                       |   |    |          |       |         |
|             |            |                       |   |    |          |       |         |

#### FIG. 2 CRANKSHAFT & PISTON