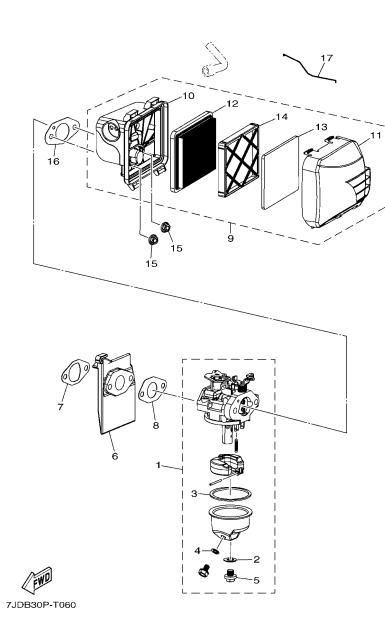

| REF.<br>NO. | PART NO. | DESCRIPTION            | 7JDB |     |      | REMARKS |
|-------------|----------|------------------------|------|-----|------|---------|
| 1 7JD-E     | E4302–00 | CARBURETOR ASSY 2      | 1    |     |      |         |
| 2 7JD-F     | R1167–10 | .GASKET, DRAIN         | 1    |     |      |         |
| 3 7JD-E     | 4184–10  | .GASKET, FLOAT CHAMBER | 1    |     |      |         |
| 4 7JD-F     | R1167–20 | .GASKET, DRAIN         | 1    |     |      |         |
| 5 7JD-E     | 3917–10  | .BOLT, DRAIN           | 1    |     |      |         |
| 6 7JD-E     | 3596-00  | JOINT, CARBURETOR 2    | 1    | ++- | <br> |         |
| 7 7JD-E     | 53557-00 | GASKET                 | 1    |     |      |         |
| 8 7JD-E     | 3567-00  | GASKET                 | 1    |     |      |         |
| 9 7JD-E     | E4410-00 | AIR CLEANER ASSY.      | 1    |     |      |         |
| 10 7JD-E    | E4411–00 | .CASE, AIR CLEANER 1   | 1    |     |      |         |
| 11 7JD-E    | 4412–00  | .CAP, CLEANER CASE 1   | 1    | ++- | <br> |         |
| 12 7JD-E    | E4451–00 | .ELEMENT, AIR CLEANER  | 1    |     |      |         |
| 13 7JD-E    | E4451–10 | .ELEMENT, AIR CLEANER  | 1    |     |      |         |
| 14 7JD-E    | E445C-00 | .HOLDER                | 1    |     |      |         |
| 15 7JD-F    | RA309-00 | NUT                    | 2    |     |      |         |
| 16 7JD-E    | 4416–00  | GASKET, AIR CLEANER    | 1    | ++- | <br> |         |
| 17 7JD-E    | E4585–00 | ROD, CHOKE             | 1    |     |      |         |
|             |          |                        |      |     |      |         |
|             |          |                        |      |     |      |         |
|             |          |                        |      |     |      |         |
|             |          |                        |      | ++- | <br> |         |
|             |          |                        |      |     |      |         |
|             |          |                        |      |     |      |         |
|             |          |                        |      |     |      |         |
|             |          |                        |      |     |      |         |
|             |          |                        |      | ┼┼- | <br> |         |
|             |          |                        |      |     |      |         |
|             |          |                        |      |     |      |         |