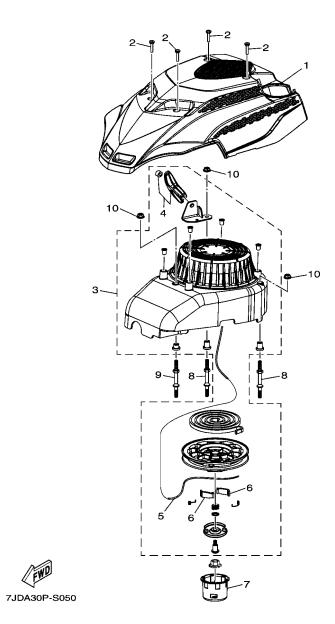

#### FIG. 5 AIR SHROUD & STARTER

| `         |              |                  |  |      |  |   |  |  |         |
|-----------|--------------|------------------|--|------|--|---|--|--|---------|
| REI<br>NO |              | DESCRIPTION      |  | 7JDA |  |   |  |  | REMARKS |
| 1         | 7JD-E262E-50 | SHROUD, 2        |  | 1    |  |   |  |  |         |
| 2         | 7JD-RA204-10 | SCREW            |  | 4    |  |   |  |  |         |
| 3         | 7JD-E5710-00 | STARTER ASSY     |  | 1    |  |   |  |  |         |
| 4         | 7JD-E5755-00 | .HANDLE, STARTER |  | 1    |  |   |  |  |         |
| 5         | 7JD-E5781-00 | .ROPE            |  | 1    |  |   |  |  |         |
| 6         | 7JD-E5741-00 | .PAWL, DRIVE     |  | 2    |  |   |  |  |         |
| 7         | 7JD-E5723-00 | PULLEY, STARTER  |  | 1    |  |   |  |  |         |
| 8         | 7JD-RA124-00 | BOLT, STUD       |  | 2    |  |   |  |  |         |
| 9         | 7JD-RA124-10 | BOLT, STUD       |  | 1    |  |   |  |  |         |
| 10        | 7JD-RA309-00 | NUT              |  | 3    |  |   |  |  |         |
|           |              |                  |  |      |  | + |  |  |         |
|           |              |                  |  |      |  |   |  |  |         |
|           |              |                  |  |      |  |   |  |  |         |
|           |              |                  |  |      |  |   |  |  |         |
|           |              |                  |  |      |  |   |  |  |         |
|           |              |                  |  |      |  |   |  |  |         |
|           |              |                  |  |      |  |   |  |  |         |
|           |              |                  |  |      |  |   |  |  |         |
|           |              |                  |  |      |  |   |  |  |         |
|           |              |                  |  |      |  |   |  |  |         |
|           |              |                  |  |      |  |   |  |  |         |
|           |              |                  |  |      |  |   |  |  |         |
|           |              |                  |  |      |  |   |  |  |         |
|           |              |                  |  |      |  |   |  |  |         |
|           |              |                  |  |      |  |   |  |  |         |
|           |              |                  |  |      |  |   |  |  |         |
|           |              |                  |  |      |  |   |  |  |         |
|           |              |                  |  |      |  |   |  |  |         |
|           |              |                  |  |      |  |   |  |  |         |