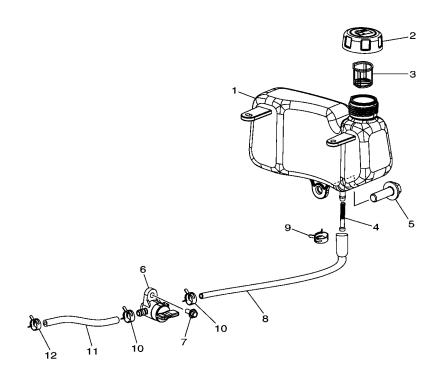

#### FIG. 9 FUEL TANK

| FIC       | 3. 9 FUEL TAN | IK               |      |   |      |   |         |
|-----------|---------------|------------------|------|---|------|---|---------|
| REI<br>NO |               | DESCRIPTION      | 7JDA |   |      |   | REMARKS |
| 1         | 7JD-F4110-00  | FUEL TANK COMP.  | 1    |   |      |   |         |
| 2         | 7JD-F4610-30  | CAP ASSY         | 1    |   |      |   |         |
| 3         | 7JD-F4167-00  | STRAINER         | 1    |   |      |   |         |
| 4         | 7JD-F4514-00  | NET, FILTER 1    | 1    |   |      |   |         |
| 5         | 7JD-RA102-10  | BOLT, FLANGE     | 1    |   |      |   |         |
| 6         | 7JD-F4500-10  | FUEL COCK ASSY 1 | 1    |   | <br> |   |         |
| 7         | 7JD-RA102-80  | BOLT, FLANGE     | 1    |   |      |   |         |
| 8         | 7JD-RA905-10  | HOSE, 1          | 1    |   |      |   |         |
| 9         | 7JD-RAB00-00  | CLAMP, 1         | 1    |   |      |   |         |
| 10        | 7JD-RAB00-10  | CLAMP, 1         | 2    |   |      |   |         |
| 11        | 7JD-RA905-00  | HOSE, 1          | 1    |   | <br> |   | l       |
| 12        | 7JD-RAB00-20  | CLAMP, 1         | 1    |   |      |   |         |
|           |               |                  |      |   |      |   |         |
|           |               |                  |      |   |      |   |         |
|           |               |                  |      |   |      |   |         |
|           |               |                  |      |   | <br> |   |         |
|           |               |                  |      |   |      |   |         |
|           |               |                  |      |   |      |   |         |
|           |               |                  |      |   |      |   |         |
|           |               |                  |      |   |      |   |         |
|           |               |                  |      |   | <br> |   |         |
|           |               |                  |      |   |      |   |         |
|           |               |                  |      |   |      |   |         |
|           |               |                  |      |   |      |   |         |
|           |               |                  |      |   |      |   |         |
|           |               |                  | ļ    | ļ | <br> | ļ |         |
|           |               |                  |      |   |      |   |         |
|           |               |                  |      |   |      |   |         |
|           |               |                  |      |   |      |   |         |