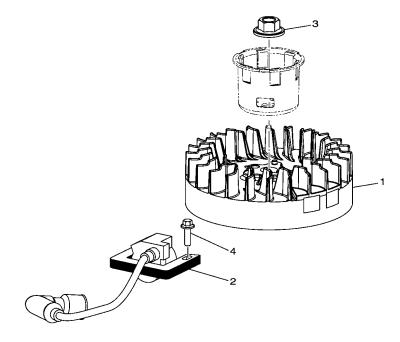

#### FIG. 10 ELECTRICAL

| REF.<br>NO. PART NO. | DESCRIPTION        | Z.IDA | 5 |  |      | REMARKS |
|----------------------|--------------------|-------|---|--|------|---------|
| 1 7JD-H5650-10       | ROTOR ASSY         | 1     |   |  |      |         |
| 2 7JD-H5530-00       | IGNITION COIL ASSY | 1     | 1 |  |      |         |
| 3 7JD-E1555-00       | NUT, CRANKSHAFT 1  | 1     | 1 |  |      |         |
| 4 7JD-RA102-10       | BOLT, FLANGE       | 1     | 1 |  |      |         |
|                      |                    |       |   |  |      |         |
|                      |                    |       |   |  | <br> | ·       |
|                      |                    |       |   |  |      |         |
|                      |                    |       |   |  |      |         |
|                      |                    |       |   |  |      |         |
|                      |                    |       |   |  |      |         |
|                      |                    |       |   |  |      |         |
|                      |                    |       |   |  |      |         |
|                      |                    |       |   |  |      |         |
|                      |                    |       |   |  |      |         |
|                      |                    |       |   |  |      |         |
|                      |                    |       |   |  |      |         |
|                      |                    |       |   |  | <br> |         |
|                      |                    |       |   |  |      |         |
|                      |                    |       |   |  |      |         |
|                      |                    |       |   |  |      |         |
|                      |                    |       |   |  |      |         |
|                      |                    |       |   |  | <br> |         |
|                      |                    |       |   |  |      |         |
|                      |                    |       |   |  |      |         |
|                      |                    |       |   |  |      |         |
|                      |                    |       |   |  |      |         |
|                      |                    |       |   |  |      |         |
|                      |                    |       |   |  |      |         |
|                      |                    |       |   |  |      |         |
|                      |                    |       |   |  |      |         |