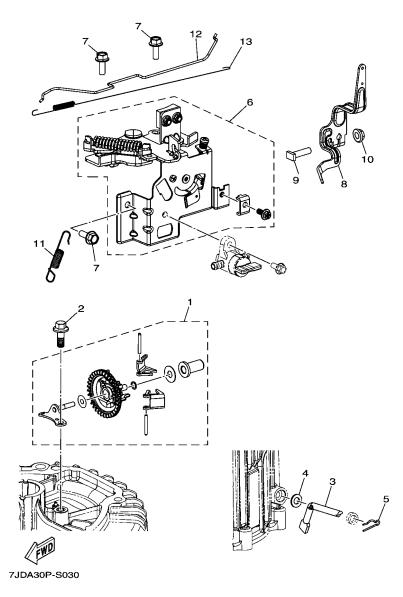

FIG. 3 GOVERNOR

| FIG. 5 GOVERNOR      |                      |   |      |  |  |  |         |
|----------------------|----------------------|---|------|--|--|--|---------|
| REF. PART NO.<br>IO. | DESCRIPTION          | 2 | AUC/ |  |  |  | REMARKS |
| 1 7JD-E1970-00       | FLYWEIGHT SHAFT ASSY |   | 1    |  |  |  |         |
| 2 7JD-RA102-20       | BOLT, FLANGE         |   | 1    |  |  |  |         |
| 3 7JD-E1922-00       | FORK, GOVERNOR       |   | 1    |  |  |  |         |
| 4 7JD-RA400-10       | WASHER, PLAIN        |   | 1    |  |  |  |         |
| 5 7JD-E4139-00       | CLIP, PIPE           |   | 1    |  |  |  |         |
| 6 7EB-R1342-20       | BRACKET 2            |   | 1    |  |  |  |         |
| 7 7JD-RA102-00       | BOLT, FLANGE         |   | 3    |  |  |  |         |
| 8 7JD-E1924-00       | ARM, GOVERNOR        |   | 1    |  |  |  |         |
| 9 7JD-R4041-00       | SCREW,BIND           |   | 1    |  |  |  |         |
| 0 7JD-RA309-00       | NUT                  |   | 1    |  |  |  |         |
| 11 7JD-E8226-00      | SPRING, GOVERNOR     |   | 1    |  |  |  |         |
| 2 7JD-E1928-10       | ROD, LINK            |   | 1    |  |  |  |         |
| 13 7JD-RAD01-00      | SPRING, TENSION 1    |   | 1    |  |  |  |         |
|                      |                      |   |      |  |  |  |         |
|                      |                      |   |      |  |  |  |         |
|                      |                      |   |      |  |  |  |         |
|                      |                      |   |      |  |  |  |         |
|                      |                      |   |      |  |  |  |         |
|                      |                      |   |      |  |  |  |         |
|                      |                      |   |      |  |  |  |         |
|                      |                      |   |      |  |  |  |         |
|                      |                      |   |      |  |  |  |         |
|                      |                      |   |      |  |  |  |         |
|                      |                      |   |      |  |  |  |         |
|                      |                      |   |      |  |  |  |         |
|                      |                      |   |      |  |  |  |         |
|                      |                      |   |      |  |  |  |         |
|                      |                      |   |      |  |  |  |         |
|                      |                      |   |      |  |  |  |         |

#### FIG. 4 CAMSHAFT & VALVE

| FIG. 4 CAMSHAFT & VALVE |              |                         |      |   |  |   |  |         |
|-------------------------|--------------|-------------------------|------|---|--|---|--|---------|
| REI<br>NO.              | PARTNO.      | DESCRIPTION             | 7JDA |   |  |   |  | REMARKS |
| 1                       | 7JD-E2170-00 | CAMSHAFT ASSY 1         | 1    |   |  |   |  |         |
| 2                       | 7JD-R2483-00 | CAM, SHAFT              | 1    |   |  |   |  |         |
| 3                       | 7JD-R1327-00 | GASKET,1                | 1    |   |  |   |  |         |
| 4                       | 7JD-RA102-30 | BOLT, FLANGE            | 1    |   |  |   |  |         |
| 5                       | 7JD-RA400-30 | WASHER, PLAIN           | 1    |   |  |   |  |         |
| 6                       | 7JD-E2111-00 | VALVE, INTAKE           | 1    |   |  |   |  |         |
| 7                       | 7JD-E2121-00 | VALVE, EXHAUST          | 1    |   |  |   |  |         |
| 8                       | 7JD-E2117-00 | RETAINER, VALVE SPRING  | 2    |   |  |   |  |         |
| 9                       | 7JD-E1815-00 | SPRING, VALVE           | 2    |   |  |   |  |         |
| 10                      | 7JD-E2150-00 | VALVE ROCKER ARM ASSY   | 1    |   |  |   |  |         |
| 11                      | 7JD-E2160-00 | VALVE ROCKER ARM ASSY 2 | 1    |   |  |   |  |         |
| 12                      | 7JD-E2146-00 | SHAFT, ROCKER           | 1    |   |  |   |  |         |
| 13                      | 7JD-E1456-00 | CHAIN, PRIMARY          | 1    |   |  |   |  |         |
| 14                      | 7JD-E2231-00 | GUIDE, STOPPER 1        | 1    |   |  |   |  |         |
| 15                      | 7JD-R2441-00 | ARM, TENSIONER          | 1    |   |  |   |  |         |
| 16                      | 7JD-E6146-00 | SPRG.,TENSIONER         | 1    |   |  |   |  |         |
| 17                      | 7JD-E1499-00 | SHAFT, TENSIONER        | 1    |   |  |   |  |         |
| 18                      | 7JD-E2119-00 | SEAL, VALVE STEM        | 1    |   |  |   |  |         |
|                         |              |                         |      |   |  |   |  |         |
|                         |              |                         |      |   |  |   |  |         |
|                         |              |                         |      |   |  |   |  |         |
|                         |              |                         |      |   |  |   |  |         |
|                         |              |                         |      |   |  |   |  |         |
|                         |              |                         |      |   |  |   |  |         |
|                         |              |                         |      |   |  |   |  |         |
|                         |              |                         | ļ    | ļ |  | ļ |  |         |
|                         |              |                         |      |   |  |   |  |         |
|                         |              |                         |      |   |  |   |  |         |
|                         |              |                         |      |   |  |   |  |         |