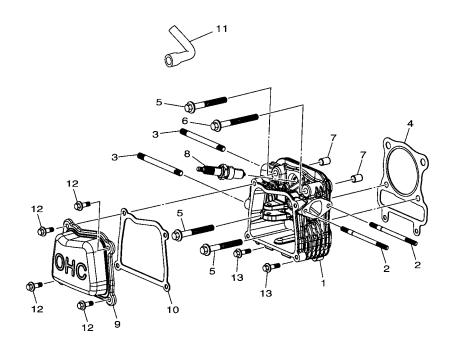

#### FIG. 1 CYLINDER

| FIC       | FIG. 1 CYLINDER |                          |       |  |  |  |  |         |
|-----------|-----------------|--------------------------|-------|--|--|--|--|---------|
| REI<br>NO | PARTNO.         | DESCRIPTION              | 7JDA  |  |  |  |  | REMARKS |
| 1         | 7JD-E1111-00    | HEAD, CYLINDER 1         | 1     |  |  |  |  |         |
| 2         | 7JD-E1391-00    | BOLT, STUD 1             | 2     |  |  |  |  |         |
| 3         | 7JD-E1392-00    | BOLT, STUD 2             | 2     |  |  |  |  |         |
| 4         | 7JD-E1181-00    | GASKET, CYLINDER HEAD 1  | 1     |  |  |  |  |         |
| 5         | 7JD-E1361-00    | BOLT, CYLINDER HOLDING 1 | 3     |  |  |  |  |         |
| 6         | 7JD-E1362-00    | BOLT, CYLINDER HOLDING 2 | 1     |  |  |  |  |         |
| 7         | 7JD-E5181-20    | PIN, DOWEL               | 2     |  |  |  |  |         |
| 8         | 7JD-E119C-10    | PLUG, SPARK              | 1     |  |  |  |  |         |
| 9         | 7JD-E1191-00    | COVER, CYLINDER HEAD 1   | 1     |  |  |  |  |         |
| 10        | 7JD-E1193-00    | GASKET, HEAD COVER 1     | 1     |  |  |  |  |         |
| 11        | 7JD-E531A-00    | HOSE, BREATHER 1         | 1     |  |  |  |  |         |
| 12        | 7JD-RA102-00    | BOLT, FLANGE             | 4     |  |  |  |  |         |
| 13        | 7JD-RA102-10    | BOLT, FLANGE             | 2     |  |  |  |  |         |
|           |                 |                          |       |  |  |  |  |         |
|           |                 |                          |       |  |  |  |  |         |
|           |                 |                          | ļ<br> |  |  |  |  |         |
|           |                 |                          |       |  |  |  |  |         |
|           |                 |                          |       |  |  |  |  |         |
|           |                 |                          |       |  |  |  |  |         |
|           |                 |                          |       |  |  |  |  |         |
|           |                 |                          | ļ     |  |  |  |  |         |
|           |                 |                          |       |  |  |  |  |         |
|           |                 |                          |       |  |  |  |  |         |
|           |                 |                          |       |  |  |  |  |         |
|           |                 |                          |       |  |  |  |  |         |
|           |                 |                          |       |  |  |  |  |         |
|           |                 |                          |       |  |  |  |  |         |
|           |                 |                          |       |  |  |  |  |         |
|           |                 |                          |       |  |  |  |  |         |