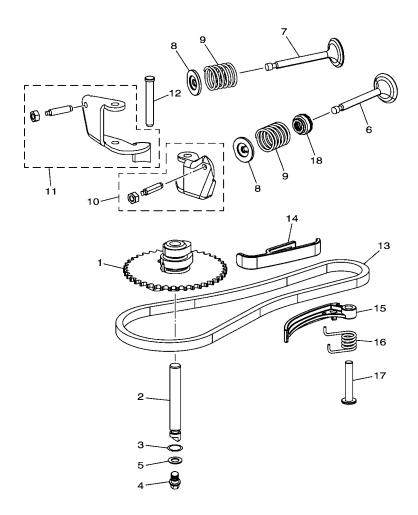

#### FIG. 4 CAMSHAFT & VALVE

| FIG. 4 CAMSHAFT & VALVE |              |                         |      |   |  |   |  |         |
|-------------------------|--------------|-------------------------|------|---|--|---|--|---------|
| REI<br>NO.              | PARTNO.      | DESCRIPTION             | 7JDA |   |  |   |  | REMARKS |
| 1                       | 7JD-E2170-00 | CAMSHAFT ASSY 1         | 1    |   |  |   |  |         |
| 2                       | 7JD-R2483-00 | CAM, SHAFT              | 1    |   |  |   |  |         |
| 3                       | 7JD-R1327-00 | GASKET,1                | 1    |   |  |   |  |         |
| 4                       | 7JD-RA102-30 | BOLT, FLANGE            | 1    |   |  |   |  |         |
| 5                       | 7JD-RA400-30 | WASHER, PLAIN           | 1    |   |  |   |  |         |
| 6                       | 7JD-E2111-00 | VALVE, INTAKE           | 1    |   |  |   |  |         |
| 7                       | 7JD-E2121-00 | VALVE, EXHAUST          | 1    |   |  |   |  |         |
| 8                       | 7JD-E2117-00 | RETAINER, VALVE SPRING  | 2    |   |  |   |  |         |
| 9                       | 7JD-E1815-00 | SPRING, VALVE           | 2    |   |  |   |  |         |
| 10                      | 7JD-E2150-00 | VALVE ROCKER ARM ASSY   | 1    |   |  |   |  |         |
| 11                      | 7JD-E2160-00 | VALVE ROCKER ARM ASSY 2 | 1    |   |  |   |  |         |
| 12                      | 7JD-E2146-00 | SHAFT, ROCKER           | 1    |   |  |   |  |         |
| 13                      | 7JD-E1456-00 | CHAIN, PRIMARY          | 1    |   |  |   |  |         |
| 14                      | 7JD-E2231-00 | GUIDE, STOPPER 1        | 1    |   |  |   |  |         |
| 15                      | 7JD-R2441-00 | ARM, TENSIONER          | 1    |   |  |   |  |         |
| 16                      | 7JD-E6146-00 | SPRG.,TENSIONER         | 1    |   |  |   |  |         |
| 17                      | 7JD-E1499-00 | SHAFT, TENSIONER        | 1    |   |  |   |  |         |
| 18                      | 7JD-E2119-00 | SEAL, VALVE STEM        | 1    |   |  |   |  |         |
|                         |              |                         |      |   |  |   |  |         |
|                         |              |                         |      |   |  |   |  |         |
|                         |              |                         |      |   |  |   |  |         |
|                         |              |                         |      |   |  |   |  |         |
|                         |              |                         |      |   |  |   |  |         |
|                         |              |                         |      |   |  |   |  |         |
|                         |              |                         |      |   |  |   |  |         |
|                         |              |                         | ļ    | ļ |  | ļ |  |         |
|                         |              |                         |      |   |  |   |  |         |
|                         |              |                         |      |   |  |   |  |         |
|                         |              |                         |      |   |  |   |  |         |