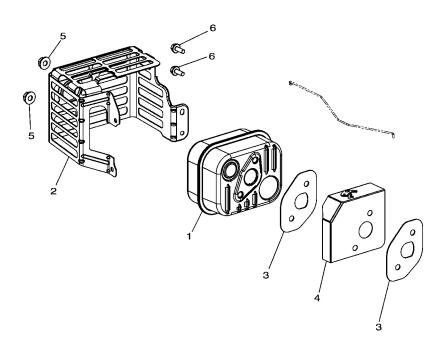

### FIG. 7 EXHAUST

| REF. PART NO.  | DESCRIPTION          | 7JDA | REMARKS |
|----------------|----------------------|------|---------|
| 1 7JD-E4710-10 | MUFFLER ASSY 1       | 1    |         |
| 2 7JD-E4708-10 | PROTECTOR ASSY       | 1    |         |
| 3 7JD-E4613-00 | GASKET, EXHAUST PIPE | 2    |         |
| 4 7JD-R1381-00 | COVER                | 1    |         |
| 5 7JD-RA309-10 | NUT                  | 2    |         |
| 6 7JD-RA102-00 | BOLT, FLANGE         | 2    | <br>    |
|                |                      |      |         |
|                |                      |      |         |
|                |                      |      |         |
|                |                      |      |         |
|                |                      |      | <br>    |
|                |                      |      |         |
|                |                      |      |         |
|                |                      |      |         |
|                |                      |      |         |
|                |                      |      | <br>    |
|                |                      |      |         |
|                |                      |      |         |
|                |                      |      |         |
|                |                      |      |         |
|                |                      |      |         |
|                |                      |      |         |
|                |                      |      |         |
|                |                      |      |         |
|                |                      |      |         |
|                |                      |      |         |
|                |                      |      | <br>    |
|                |                      |      |         |
|                |                      |      |         |