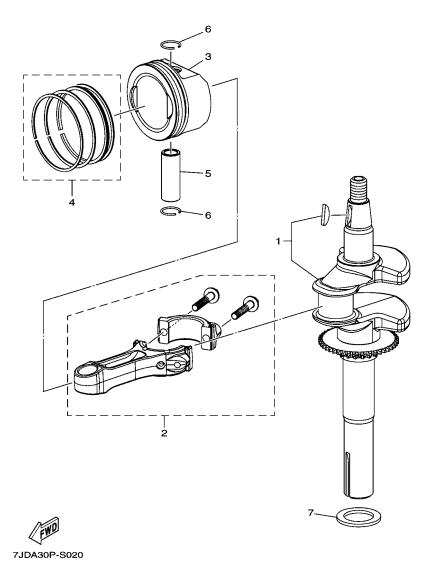

FIG. 2 CRANKSHAFT & PISTON

| EF. DADT NO DESCRIPTION & DEMARKS |                       |      |         |  |  |  |
|-----------------------------------|-----------------------|------|---------|--|--|--|
| O. PARTIN                         |                       | 7JDA | REMARKS |  |  |  |
| 1 7JD-E1411-20                    | CRANKSHAFT            | 1    |         |  |  |  |
| 2 7JD-E1650-00                    | CONNECTING ROD ASSY   | 1    |         |  |  |  |
| 3 7JD-E1631-00                    | PISTON (STD)          | 1    |         |  |  |  |
| 4 7JD-E1610-00                    | PISTON RING SET (STD) | 1    |         |  |  |  |
| 5 7JD-E1633-00                    | PIN, PISTON           | 1    |         |  |  |  |
| 6 7JD-E1634-00                    | CLIP, PISTON PIN      | 2    | 11      |  |  |  |
| 7 7JD-RA400-00                    | WASHER, PLAIN         | 1    |         |  |  |  |
|                                   |                       |      |         |  |  |  |
|                                   |                       |      |         |  |  |  |
|                                   |                       |      |         |  |  |  |
|                                   |                       |      |         |  |  |  |
|                                   |                       |      |         |  |  |  |
|                                   |                       |      |         |  |  |  |
|                                   |                       |      |         |  |  |  |
|                                   |                       |      |         |  |  |  |
|                                   |                       |      |         |  |  |  |
|                                   |                       |      |         |  |  |  |
|                                   |                       |      |         |  |  |  |
|                                   |                       |      |         |  |  |  |
|                                   |                       |      |         |  |  |  |
|                                   |                       |      |         |  |  |  |
|                                   |                       |      |         |  |  |  |
|                                   |                       |      |         |  |  |  |
|                                   |                       |      |         |  |  |  |
|                                   |                       |      |         |  |  |  |
|                                   |                       |      |         |  |  |  |
|                                   |                       |      |         |  |  |  |
|                                   |                       |      |         |  |  |  |
|                                   |                       |      |         |  |  |  |
|                                   |                       |      |         |  |  |  |