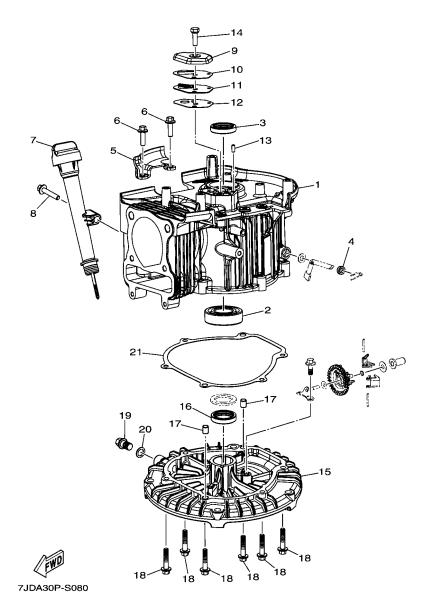

#### FIG. 1 CYLINDER

| FIC       | FIG. 1 CYLINDER |                          |       |  |  |  |  |         |
|-----------|-----------------|--------------------------|-------|--|--|--|--|---------|
| REI<br>NO | PARTNO.         | DESCRIPTION              | 7JDA  |  |  |  |  | REMARKS |
| 1         | 7JD-E1111-00    | HEAD, CYLINDER 1         | 1     |  |  |  |  |         |
| 2         | 7JD-E1391-00    | BOLT, STUD 1             | 2     |  |  |  |  |         |
| 3         | 7JD-E1392-00    | BOLT, STUD 2             | 2     |  |  |  |  |         |
| 4         | 7JD-E1181-00    | GASKET, CYLINDER HEAD 1  | 1     |  |  |  |  |         |
| 5         | 7JD-E1361-00    | BOLT, CYLINDER HOLDING 1 | 3     |  |  |  |  |         |
| 6         | 7JD-E1362-00    | BOLT, CYLINDER HOLDING 2 | 1     |  |  |  |  |         |
| 7         | 7JD-E5181-20    | PIN, DOWEL               | 2     |  |  |  |  |         |
| 8         | 7JD-E119C-10    | PLUG, SPARK              | 1     |  |  |  |  |         |
| 9         | 7JD-E1191-00    | COVER, CYLINDER HEAD 1   | 1     |  |  |  |  |         |
| 10        | 7JD-E1193-00    | GASKET, HEAD COVER 1     | 1     |  |  |  |  |         |
| 11        | 7JD-E531A-00    | HOSE, BREATHER 1         | 1     |  |  |  |  |         |
| 12        | 7JD-RA102-00    | BOLT, FLANGE             | 4     |  |  |  |  |         |
| 13        | 7JD-RA102-10    | BOLT, FLANGE             | 2     |  |  |  |  |         |
|           |                 |                          |       |  |  |  |  |         |
|           |                 |                          |       |  |  |  |  |         |
|           |                 |                          | ļ<br> |  |  |  |  |         |
|           |                 |                          |       |  |  |  |  |         |
|           |                 |                          |       |  |  |  |  |         |
|           |                 |                          |       |  |  |  |  |         |
|           |                 |                          |       |  |  |  |  |         |
|           |                 |                          | ļ     |  |  |  |  |         |
|           |                 |                          |       |  |  |  |  |         |
|           |                 |                          |       |  |  |  |  |         |
|           |                 |                          |       |  |  |  |  |         |
|           |                 |                          |       |  |  |  |  |         |
|           |                 |                          |       |  |  |  |  |         |
|           |                 |                          |       |  |  |  |  |         |
|           |                 |                          |       |  |  |  |  |         |
|           |                 |                          |       |  |  |  |  |         |

#### FIG. 8 CRANKCASE

| 1 7JD-E5111-00<br>2 7JD-RAG02-00 | CRANKCASE 1 BEARING, 1    | YDY<br>1 | -    |   |
|----------------------------------|---------------------------|----------|------|---|
| 2 7JD-RAG02-00                   | BEARING, 1                |          |      |   |
|                                  |                           | 1        |      |   |
| 3 7JD-RAE01-10                   | SEAL, OIL                 | 1        |      |   |
| 4 7JD-RAE01-20                   | SEAL, OIL                 | 1        |      |   |
| 5 7JD-E4604-00                   | COVER, AIR 1              | 1        |      |   |
| 6 7JD-RA102-40                   | BOLT, FLANGE              | 2        | <br> | l |
| 7 7JD-E5362-10                   | PLUG, OIL LEVEL           | 1        |      |   |
| 8 7JD-RA102-60                   | BOLT, FLANGE              | 1        |      |   |
| 9 7JD-E1168-00                   | COVER, BREATHER           | 1        |      |   |
| 10 7JD-E5374-00                  | GASKET, BREATHER          | 1        |      |   |
| 11 7JD-E5346-00                  | BREATHER 1                | 1        | <br> |   |
| 12 7JD-E5374-10                  | GASKET, BREATHER          | 1        |      |   |
| 13 7JD-E5181-00                  | PIN, DOWEL                | 1        |      |   |
| 14 7JD-RA102-50                  | BOLT, FLANGE              | 1        |      |   |
| 15 7JD-E5411-00                  | COVER, CRANKCASE 1        | 1        |      |   |
| 16 7JD-RAE01-00                  | SEAL, OIL                 | 1        | <br> |   |
| 17 7JD-E5181-10                  | PIN, DOWEL                | 2        |      |   |
| 18 7JD-RA102-60                  | BOLT, FLANGE              | 6        |      |   |
| 19 7JD-E5363-00                  | PLUG, OIL                 | 1        |      |   |
| 20 7JD-RA400-20                  | WASHER, PLAIN             | 1        |      |   |
| 21 7JD-E5451-00                  | GASKET, CRANKCASE COVER 1 | 1        | <br> |   |
|                                  |                           |          |      |   |
|                                  |                           |          |      |   |
|                                  |                           |          |      |   |
|                                  |                           |          |      |   |
|                                  |                           | ļ        | <br> |   |
|                                  |                           |          |      |   |
|                                  |                           |          |      |   |