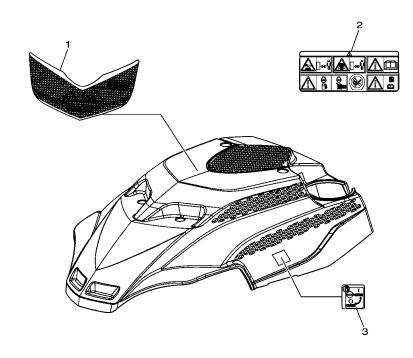

#### FIG. 11 EMBLEM & LABEL

| REF. PART NO.  | DESCRIPTION     | Z.IDA |  | REMARKS |
|----------------|-----------------|-------|--|---------|
| 1 7JD-E2629-00 | EMBLEM          | 1     |  |         |
| 2 7EB-R151A-00 | LABEL,WARNING 1 | 1     |  |         |
| 3 7JD-R151M-00 | LABEL 2         | 1     |  |         |
|                |                 |       |  |         |
|                |                 |       |  |         |
|                |                 |       |  | <br>    |
|                |                 |       |  | <br>    |
|                |                 |       |  | <br>    |
|                |                 |       |  |         |