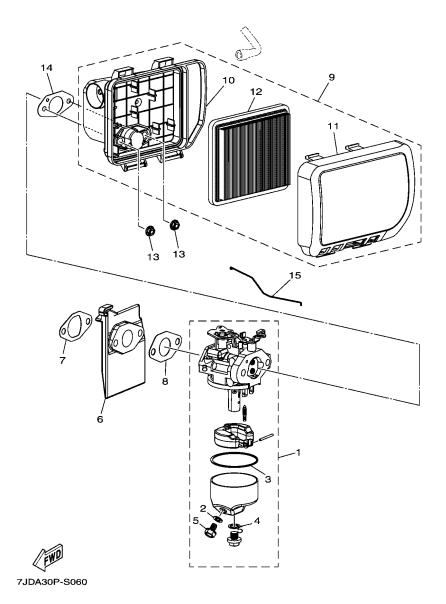

5

FIG. 6 INTAKE

| FIC      | j. 6  | INTAKE   |                        |      |      |       |         |
|----------|-------|----------|------------------------|------|------|-------|---------|
| RE<br>NO |       | PART NO. | DESCRIPTION            | 7JDA |      |       | REMARKS |
| 1        | 7JD-E | 4301–10  | CARBURETOR ASSY 1      | 1    |      |       |         |
| 2        | 7JD-F | R1167–00 | .GASKET, DRAIN         | 1    |      |       |         |
| 3        | 7JD-E | 4184-00  | .GASKET, FLOAT CHAMBER | 1    |      |       |         |
| 4        | 7JD-F | R1327–00 | .GASKET,1              | 1    |      |       |         |
| 5        | 7JD-E | 3917–00  | .BOLT, DRAIN           | 1    |      |       |         |
| 6        | 7JD-E | 3596–00  | JOINT, CARBURETOR 2    | 1    | <br> | <br>  |         |
| 7        | 7JD-E | 3557-00  | GASKET                 | 1    |      |       |         |
| 8        | 7JD-E | 3567–00  | GASKET                 | 1    |      |       |         |
| 9        | 7JD-E | E4410–30 | AIR CLEANER ASSY.      | 1    |      |       |         |
| 10       | 7JD-E | 4411–10  | .CASE, AIR CLEANER 1   | 1    |      |       |         |
| 11       | 7JD-E | 4412–30  | .CAP, CLEANER CASE 1   | 1    | <br> | <br>  |         |
| 12       | 7JD-E | E4451–00 | ELEMENT, AIR CLEANER   | 1    |      |       |         |
| 13       | 7JD-F | RA309-00 | NUT                    | 2    |      |       |         |
| 14       | 7JD-E | E4416–00 | GASKET, AIR CLEANER    | 1    |      |       |         |
| 15       | 7JD-E | E4585-00 | ROD, CHOKE             | 1    |      |       |         |
|          |       |          |                        |      | <br> | <br>  |         |
|          |       |          |                        |      |      |       |         |
|          |       |          |                        |      |      |       |         |
|          |       |          |                        |      |      |       |         |
|          |       |          |                        |      |      |       |         |
|          |       |          |                        |      | <br> | <br>  |         |
|          |       |          |                        |      |      |       |         |
|          |       |          |                        |      |      |       |         |
|          |       |          |                        |      |      |       |         |
|          |       |          |                        |      |      |       |         |
|          |       |          |                        | <br> | <br> | <br>ļ |         |
|          |       |          |                        |      |      |       |         |
|          |       |          |                        |      |      |       |         |
|          |       |          |                        |      |      |       |         |